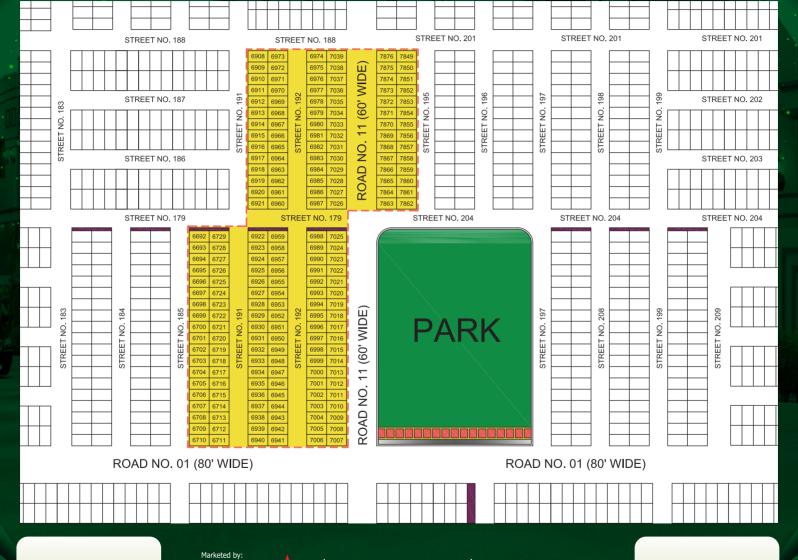

| 1,270,000        | 1,270,000           | 1,270,000          | (85,000 x 33)<br>2,805,000 | (700,000 x 6)<br>4,200,000 | 1,885,000        | 12,700,000 |

## Factor Charges (Corner/Park Facing/Main Bulevard)

| 1. | Single Factor | 10% |
|----|---------------|-----|
| 2. | Double Factor | 15% |
| 3. | Triple Factor | 20% |

#### Discount

10% On Full Cash Payment. 5% On 50% Cash Payment.

#### **Terms and Conditions**

- 1. All Installments must be Deposited before 10th of each Month.
- 2. Documentation Charges for Transfer/Lease & Electricity connection charges etc. will be charged.

| Name:      | Size:       |
|------------|-------------|
| Unit No.:  | Туре:       |
| Category:  | Total Cost: |
| Booked By: | Date:       |



061-111-111-160 www.starmarketingonline.com



# Sector-T



STAR Marketing(Pvt)Ltd.

**Builder Signature**