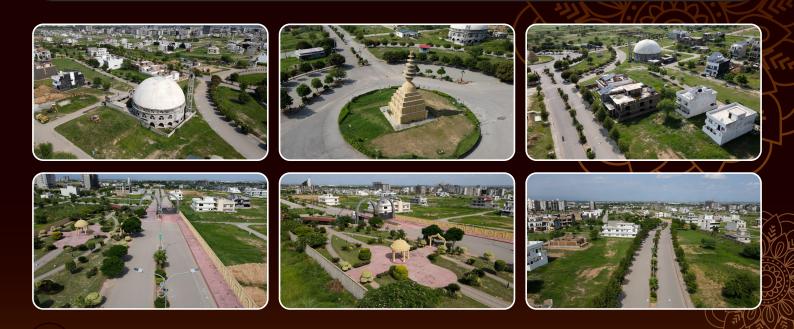

# **DEVELOPMENT STATUS:**

- 75% area has been developed and possession given to clients.
- Residence started in develop area.
- Apartment buildings & Commercial project's construction work is progressing rapidly.
- Development in other area is on good pace.

## **FEATURES**

- Gated Community
- Parks and Playgrounds
- Masjid, schools and Community centers available.
- Reachable by Metro Orange Line.
- Water/ Gas/ Électricity Available.
- Road's minimum 40' wide and maximum 80' wide.
- Graveyard
- Nearest to Srinagar Highway, Motorway M1 & M2 Interchanges, New Islamabad International Airport.