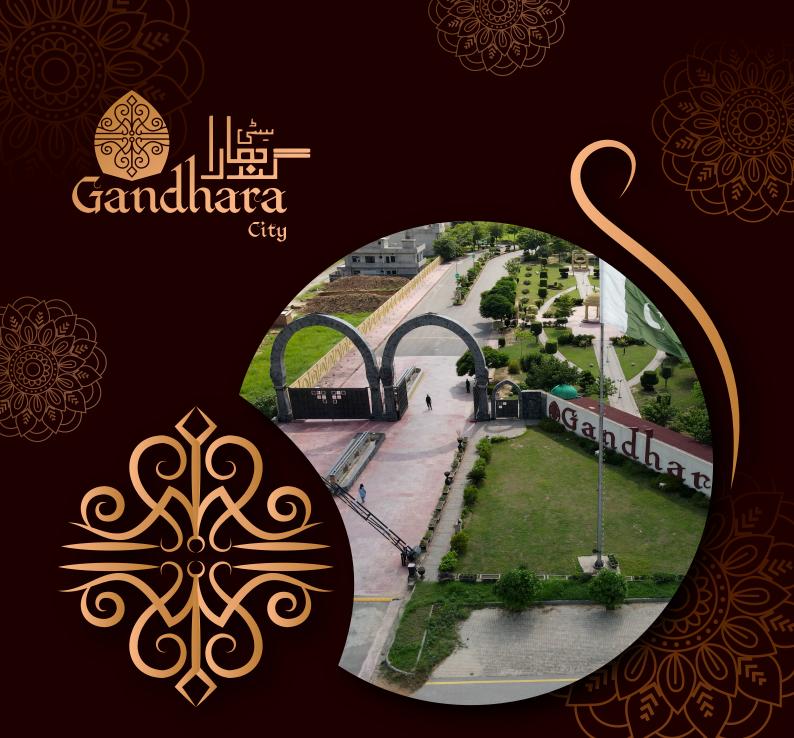

# Location:

- Located adjacent to Mumtaz City.
  5 km from New International Airport.
- Just 2km from M1 & M2 Motorway Interchanges.

## **FEATURES**

- Gated Community
- Parks and Playgrounds
- Masjid, schools and Community centers available.
- Reachable by Metro Orange Line.
- Water/ Gas/ Électricity Available.
- Road's minimum 40' wide and maximum 80' wide.
- Graveyard
- Nearest to Srinagar Highway, Motorway M1 & M2 Interchanges, New Islamabad International Airport.