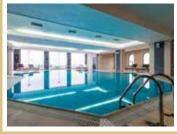

### **FACILITIES**

- Outdoor Swimming Pool with lounging deck
- Outdoor Barbeque with shaded dining spaces
- Firepits with rooftop lounging areas
- Recreation Center with indoor games like table tennis, snooker, and multi-media room
- High-end Restaurant
- Gym/Fitness Center
- Juice Bar and Tea Lounge
- Motorway facing Children's Park with artificial Lake