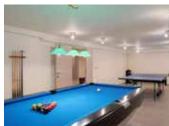

### **FACILITIES**

- Outdoor Swimming Pool with lounging deck
- Outdoor Barbeque with shaded dining spaces
- Firepits with rooftop lounging areas
- Recreation Center with indoor games like table tennis, snooker, and multi-media room
- High-end Restaurant
- Gym/Fitness Center
- Juice Bar and Tea Lounge
- Motorway facing Children's Park with artificial Lake