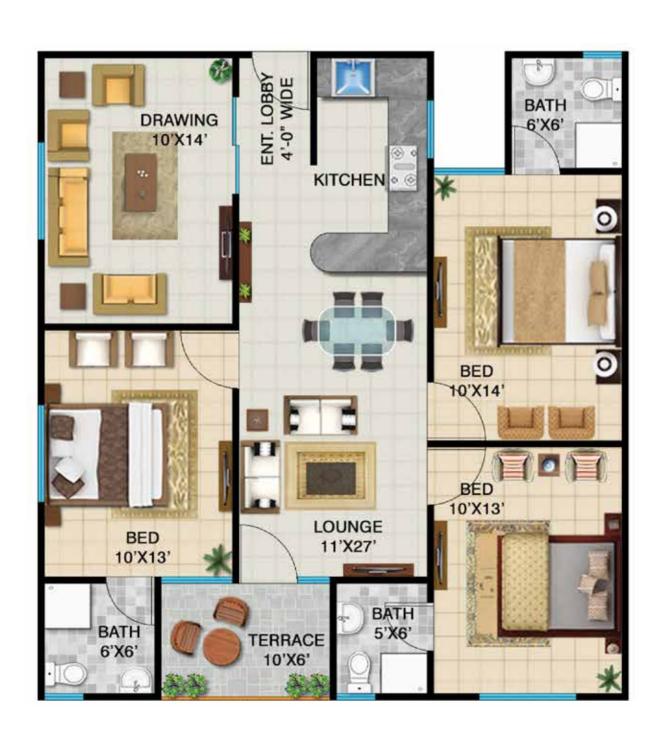

|

### Expected Loan: 3,000,000

#### **Extra Charges**

 1. Corner
 200,000

 2. West Open
 200,000

 3. Park Facing
 200,000

#### **Important Notes**

C.N.I.C. #

- 1. All extra charges will be payable within 180 days from the date of booking.
- Documentation Charges of Lease, Connection Charges for Gas, Electricity, Water & Sewerage will be charged extra and when demanded by the company as these charges are not included in the above mentioned cost.
- 3. 10% discount on full cash payment and 5% discount on 50% payment at the time of booking.

| Read, Understood & Signed | Booked By: |
|---------------------------|------------|
|                           | Date:      |

Name:

Unit No:

Floor:

Type:

Block:

Total Cost:





## LAYOUT PLAN

## 5 ROOMS (Type VIP)