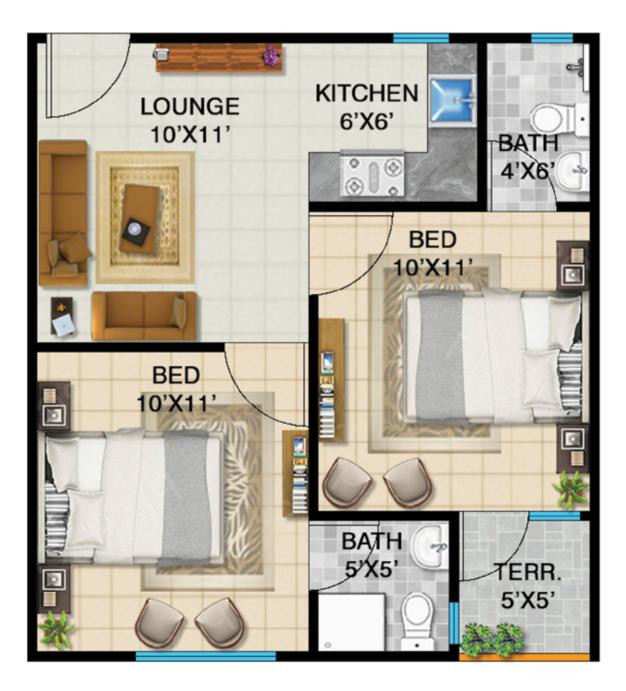

## PAYMENT SCHEDULE

|                                      | 3 ROOMS (TYPE-B)                         |                                          |  |  |  |  |
|--------------------------------------|------------------------------------------|------------------------------------------|--|--|--|--|
| MODE OF PAYMENT                      | 1 <sup>st</sup> To 3 <sup>rd</sup> Floor | 4 <sup>th</sup> To 7 <sup>th</sup> Floor |  |  |  |  |
| BOOKING                              | 150,000                                  | 150,000                                  |  |  |  |  |
| CONFIRMATION                         | 150,000                                  | 150,000                                  |  |  |  |  |
| ALLOCATION                           | 150,000                                  | 150,000                                  |  |  |  |  |
| START OF WORK                        | 150,000                                  | 150,000                                  |  |  |  |  |
| 36 MONTHLY INSTALLMENT (36 x 25,000) | 900,000                                  | 900,000                                  |  |  |  |  |
| HALF YEARLY INSTALLMENT (6 x 50,000) | 300,000                                  | 300,000                                  |  |  |  |  |
| SLAB CASTING (8 x 50,000)            | 400,000                                  | 400,000                                  |  |  |  |  |
| ON PLINTH                            | 100,000                                  | 75,000                                   |  |  |  |  |
| ON BLOCK MASONARY                    | 100,000                                  | 75,000                                   |  |  |  |  |
| ON PLASTER                           | 100,000                                  | 75,000                                   |  |  |  |  |
| ON FLOORING                          | 100,000                                  | 75,000                                   |  |  |  |  |
| ON COLORING                          | 100,000                                  | 75,000                                   |  |  |  |  |
| ON FINISHING                         | 100,000                                  | 75,000                                   |  |  |  |  |
| ON POSSESSION                        | 100,000                                  | 50,000                                   |  |  |  |  |
| CASH PAYABLE                         | 2,900,000                                | 2,700,000                                |  |  |  |  |