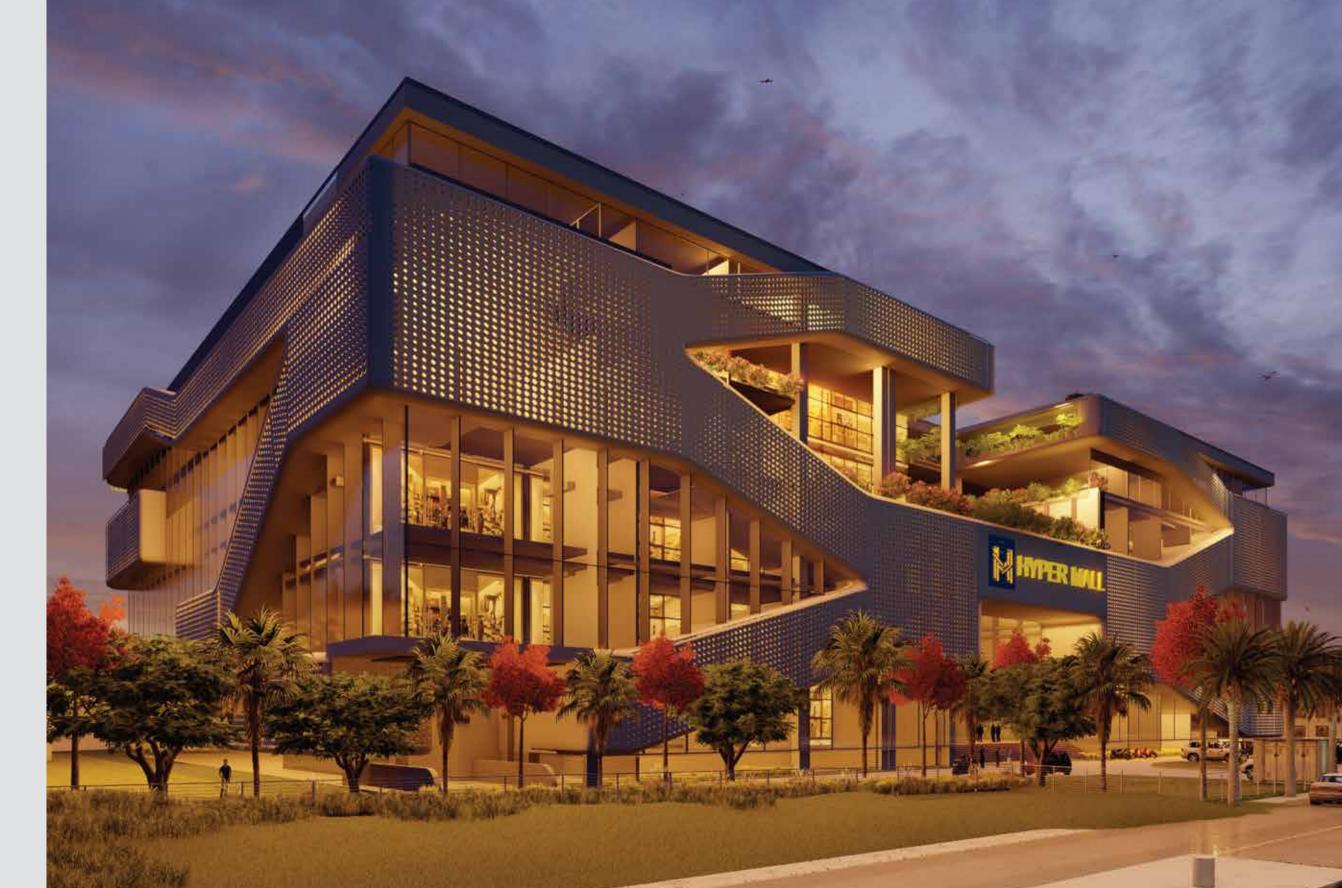

Address: Hyper Mall, Pishtakhara Chowk, Ring Road, Dilawar Abad, Peshawar, K.P.

1<sup>ST</sup> EVER INTERNATIONAL STANDARD AND BIGGEST MALL OF K.P.

#### The Futuristic Location

Enter the fascinating world of Hyper Mall, where excellence with a touch of class meets innovation. Hyper Mall, the luxurious shopping mall is located at Peshawar's main Ring Road, near Pishtakhara Chowk. This fascinating area of Peshawar ensures a truly futuristic lifestyle for those who plan to establish a business of their own at a desirable location in Peshawar.

## A Truly Modern Mall

Hyper Mall; the ultra modern high rise shopping complex offering luxurious Showrooms and Shops near Pishtakhara Chowk in Peshawar. Duly approved by the Peshawar Development Authority (PDA). Hyper Mall is the only classy complex of this fascinating city where you can find the opportunity to dream start your business. Get all the advantages of the most prime location which guarantees tremendous future opportunities.