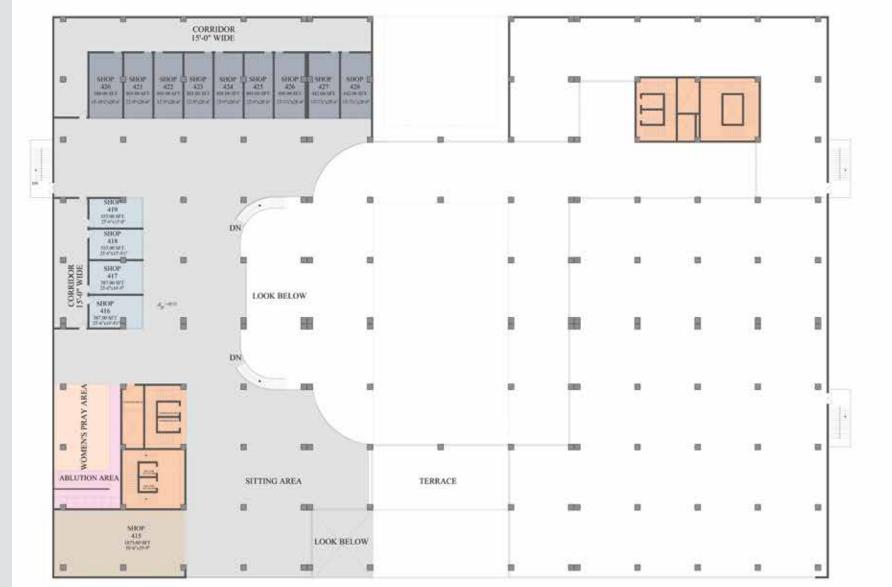

Total Floor Area (SFT)

HYPER MALL

4TH FLOOR PLAN (MEZZANINE)

| Sr No.                | Туре                           | No. | Area (SFT)  |
|-----------------------|--------------------------------|-----|-------------|
|                       | Office Type A<br>Office Type B | 5   | 286<br>1152 |
|                       |                                |     |             |
| 1<br>2<br>3<br>4<br>5 | Office Type D<br>Core          | 4 2 | 402<br>333  |
|                       |                                |     |             |
| Total [SFT]           |                                |     | 5020        |
|                       | 0 00000                        |     | -           |
| Total Floor           | Area [SFT]                     |     | 74869       |