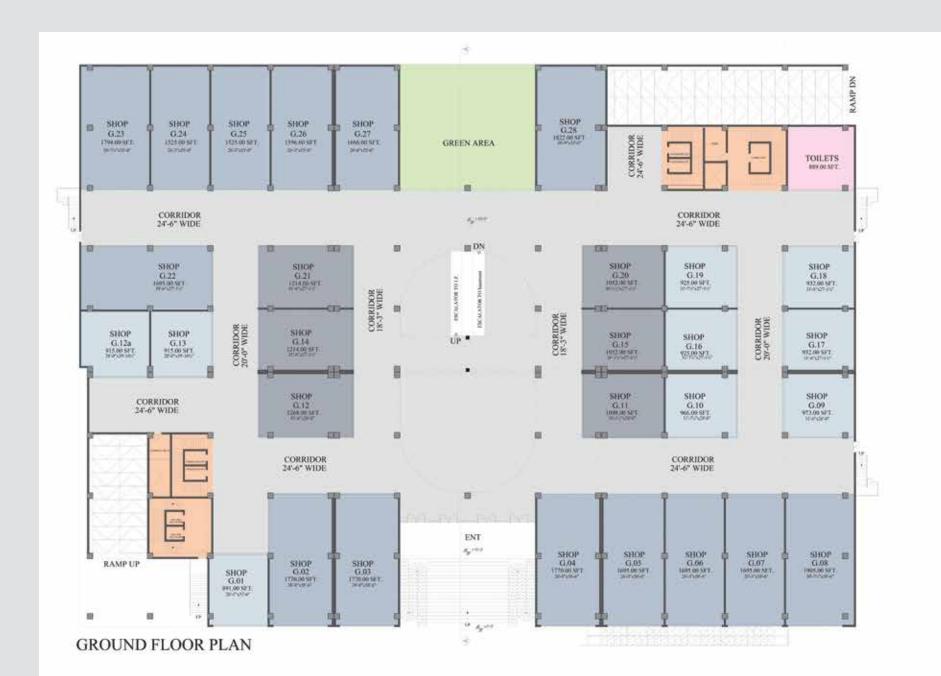

| Sr No.      | Type        | No. | Area (SFT) |
|-------------|-------------|-----|------------|
| -1          | Shop Type A | 14  | 16933      |
| 2           | Shop Type B | 9   | 8374       |
| 3           | Shop Type C | 6   | 6898       |
| 4           | Core        | 2   | 3332       |
| 5           | Toilets     | 1   | 889        |
| Total (SFT) | N           |     | 36426      |