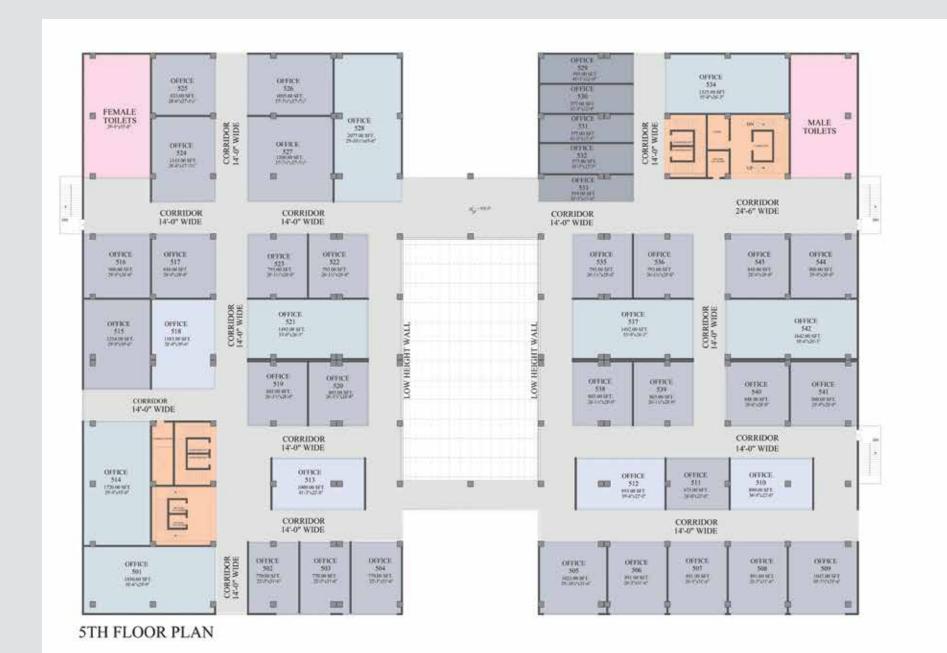

Prayer Area | 2   | 2280       |
| Total [SFT] |             |     | 44977      |

Total Floor Area (SFT) 76626







Total Floor Area (SFT) 7662



3RD FLOOR PLAN



| Sr No.    | Туре                 | No. | Area (SFT) |
|-----------|----------------------|-----|------------|
| 1         | Shop Type A          | 9   | 3794       |
| 2         | Shop Type B          | 4   | 1480       |
| 3         | Shop Type D          | 1   | 1875       |
| 4         | Administration Area  | 1   | 7748       |
| 5         | Children's Play Area | 1   | 21085      |
| 6         | Prayer Area (Men)    | 1   | 1658       |
| 7         | Core                 | 2   | 3332       |
| Total (SI | T)                   |     | 40972      |

Total Floor Area (SFT)

HYPER MALL







4TH FLOOR PLAN (MEZZANINE)



| Sr No.                | Туре                           | No. | Area (SFT)  |
|-----------------------|--------------------------------|-----|-------------|
|                       | Office Type A<br>Office Type B | 5   | 286<br>1152 |
|                       |                                |     |             |
| 1<br>2<br>3<br>4<br>5 | Office Type D<br>Core          | 4 2 | 402<br>333  |
|                       |                                |     |             |
| Total [SFT]           |                                |     | 5020        |
|                       | 0 00000                        |     | -           |
| Total Floor           | Area [SFT]                     |     | 74869       |