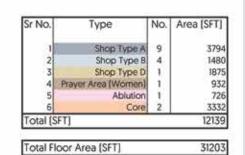

Total Floor Area (SFT)

HYPER MALL

4TH FLOOR PLAN (MEZZANINE)

| Sr No.                | Туре                           | No. | Area (SFT)  |
|-----------------------|--------------------------------|-----|-------------|
|                       | Office Type A<br>Office Type B | 5   | 286<br>1152 |
|                       |                                |     |             |
| 1<br>2<br>3<br>4<br>5 | Office Type D<br>Core          | 4 2 | 402<br>333  |
|                       |                                |     |             |
| Total [SFT]           |                                |     | 5020        |
|                       | 0 00000                        |     | -           |
| Total Floor           | Area [SFT]                     |     | 74869       |