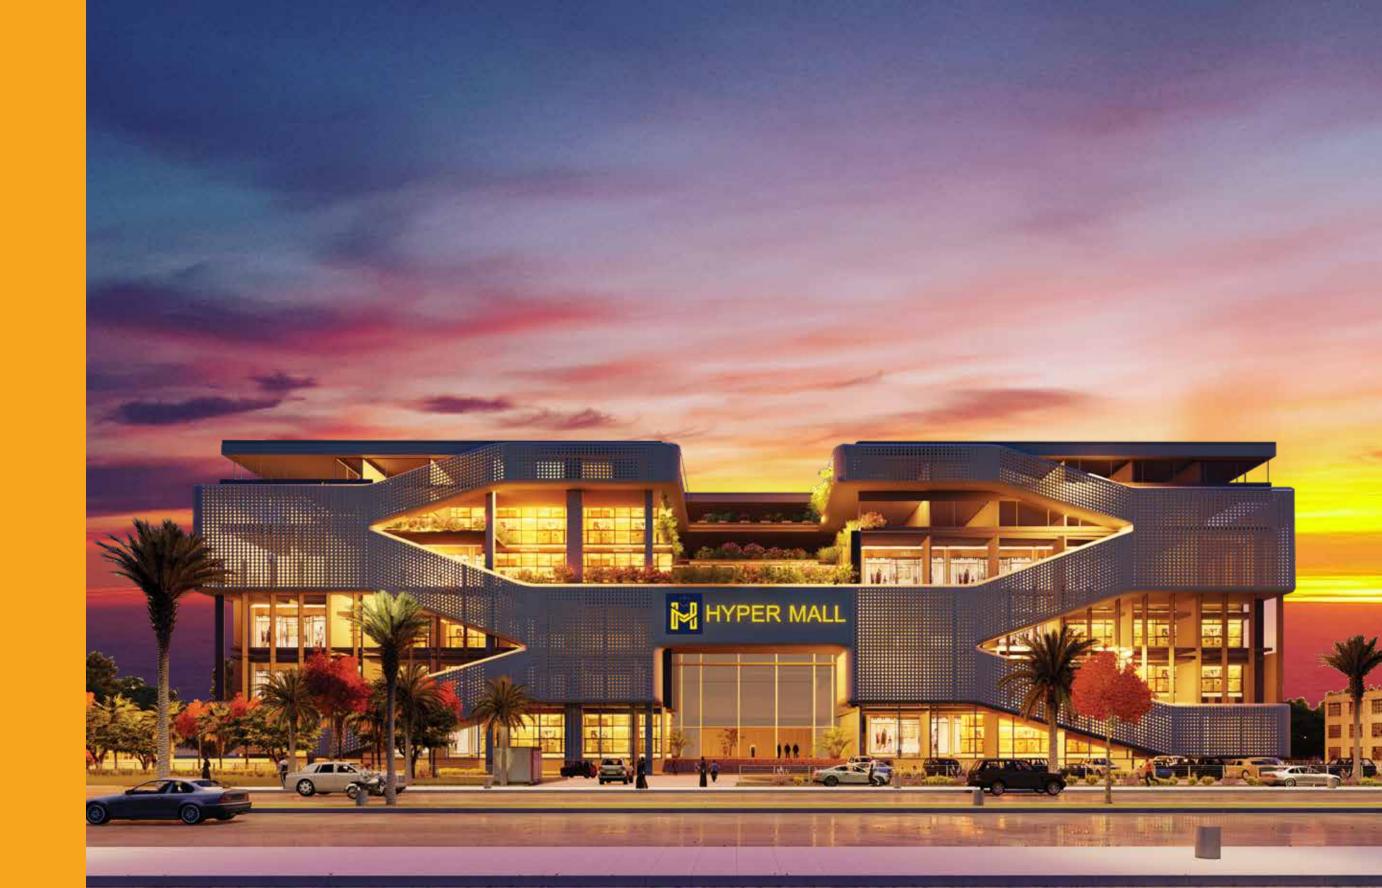

Address: Hyper Mall, Pishtakhara Chowk, Ring Road, Dilawar Abad, Peshawar, K.P.

1<sup>ST</sup> EVER INTERNATIONAL STANDARD AND BIGGEST MALL OF K.P.

#### The Futuristic Location

Enter the fascinating world of Hyper Mall, where excellence with a touch of class meets innovation. Hyper Mall, the luxurious shopping mall is located at Peshawar's main Ring Road, near Pishtakhara Chowk. This fascinating area of Peshawar ensures a truly futuristic lifestyle for those who plan to establish a business of their own at a desirable location in Peshawar.

## A Truly Modern Mall

Hyper Mall; the ultra modern high rise shopping complex offering luxurious Showrooms and Shops near Pishtakhara Chowk in Peshawar. Duly approved by the Peshawar Development Authority (PDA). Hyper Mall is the only classy complex of this fascinating city where you can find the opportunity to dream start your business. Get all the advantages of the most prime location which guarantees tremendous future opportunities.