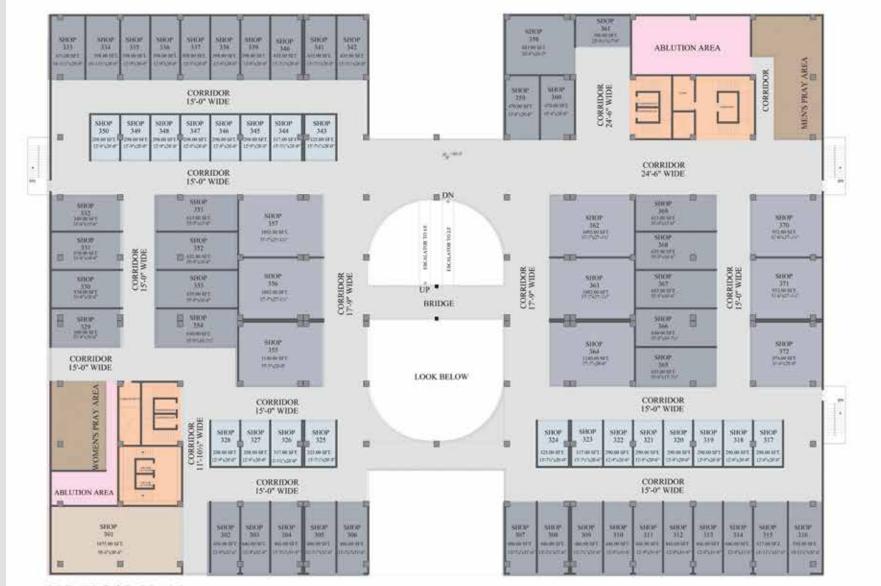

Total Floor Area (SFT) 76626

Total Floor Area (SFT) 7662

3RD FLOOR PLAN

| Sr No.    | Туре                 | No. | Area (SFT) |
|-----------|----------------------|-----|------------|
| 1         | Shop Type A          | 9   | 3794       |
| 2         | Shop Type B          | 4   | 1480       |
| 3         | Shop Type D          | 1   | 1875       |
| 4         | Administration Area  | 1   | 7748       |
| 5         | Children's Play Area | 1   | 21085      |
| 6         | Prayer Area (Men)    | 1   | 1658       |
| 7         | Core                 | 2   | 3332       |
| Total (SI | T)                   |     | 40972      |