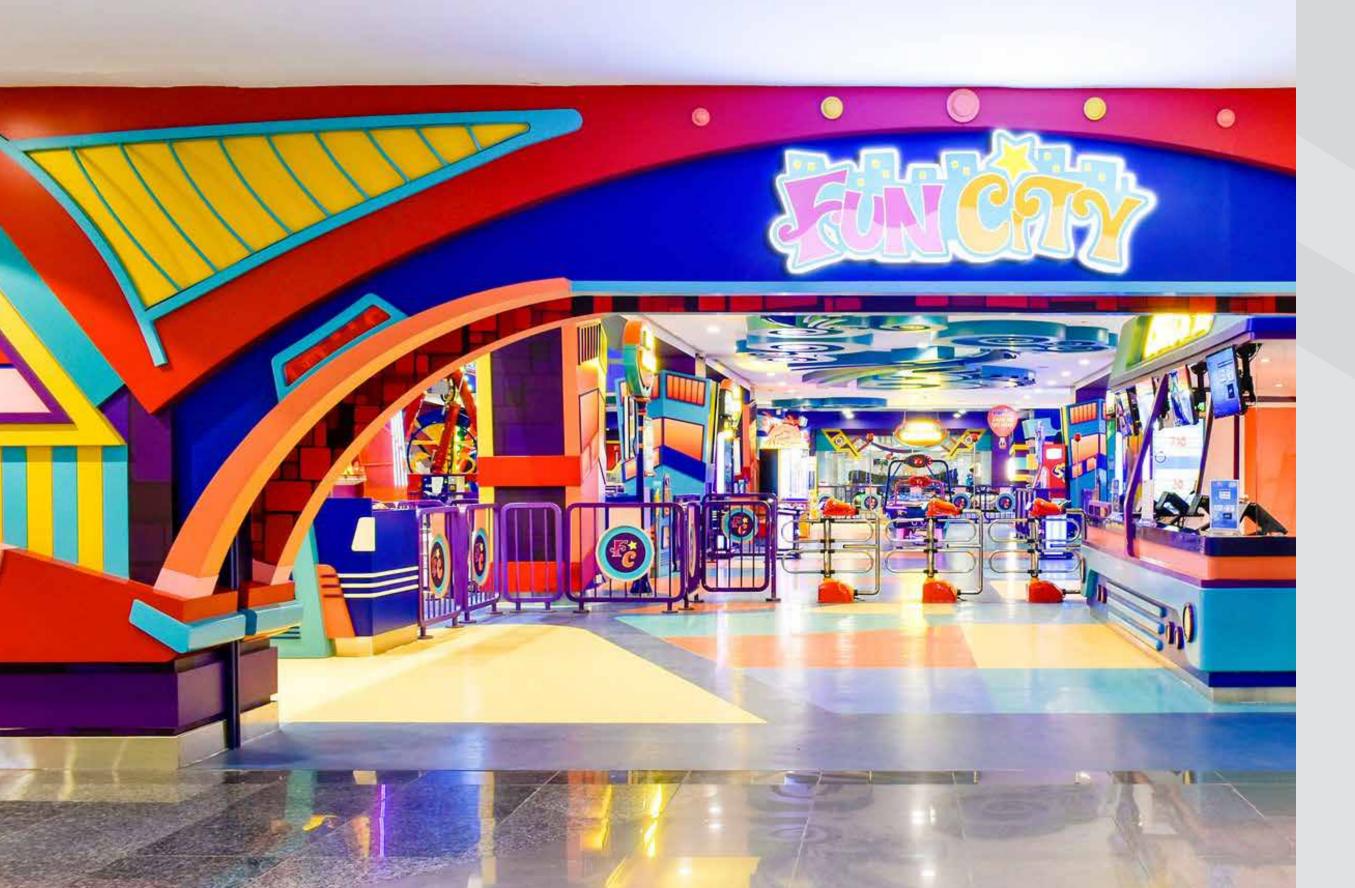

# Family Fun City

Shopping with kids can sometimes be a bit stressful. Hyper Mall has the right solution for this problem. The Play Land at Hyper Mall will be equipped with games to entertain children of all ages. Be it a toddler or a pre-teen kid, the Play Land will keep him or her busy at all times.