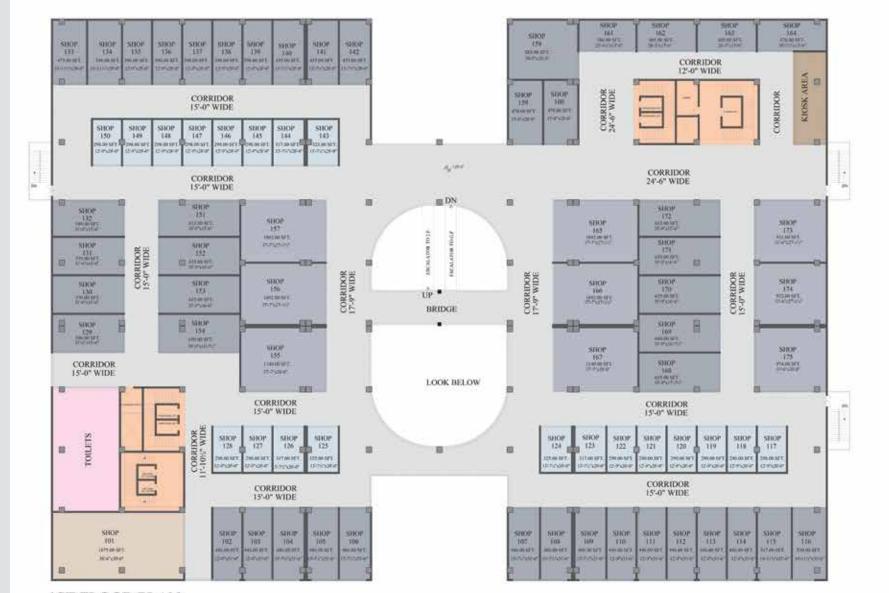

Total Floor Area (SFT) 70214

Total Floor Area (SFT)

1ST FLOOR PLAN

| Sr No.      | Type        | No. | Area (SFT) |
|-------------|-------------|-----|------------|
| 1           | Shop Type A | 42  | 20103      |
| 2           | Shop Type B | 20  | 6058       |
| 3           | Shop Type C | 9   | 9486       |
| 4           | Shop Type D | 1   | 1875       |
| 5           | Core        | 2   | 3332       |
| 6           | Ablution    | 2   | 1843       |
| 7           | Prayer Area | 2   | 2280       |
| Total [SFT] |             |     | 44977      |