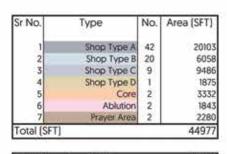

Total Floor Area (SFT) 70214

Total Floor Area (SFT)

1ST FLOOR PLAN

| Sr No.      | Type        | No. | Area (SFT) |
|-------------|-------------|-----|------------|
| 1           | Shop Type A | 42  | 20103      |
| 2           | Shop Type B | 20  | 6058       |
| 3           | Shop Type C | 9   | 9486       |
| 4           | Shop Type D | 1   | 1875       |
| 5           | Core        | 2   | 3332       |
| 6           | Ablution    | 2   | 1843       |
| 7           | Prayer Area | 2   | 2280       |
| Total [SFT] |             |     | 44977      |