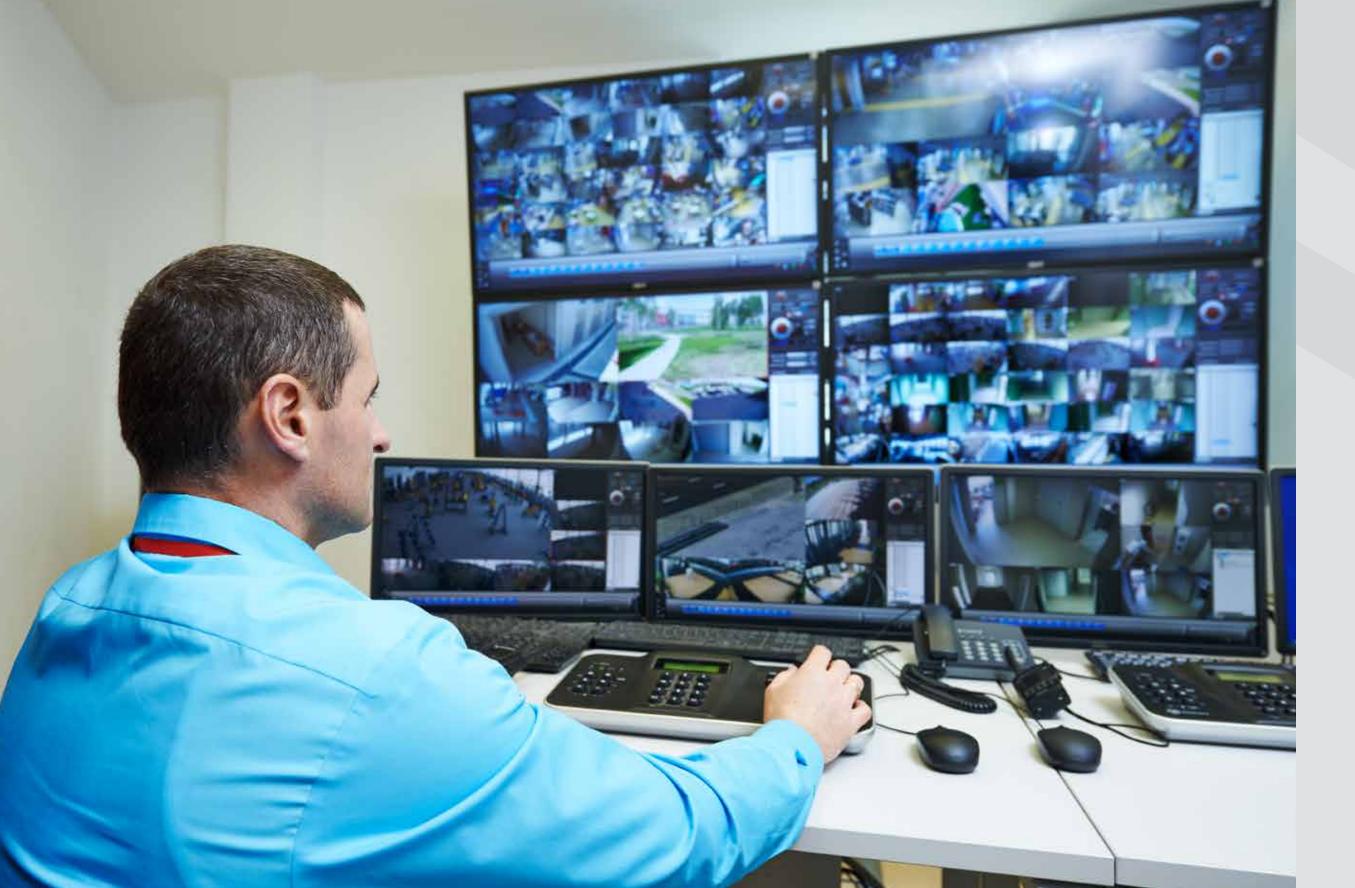

### Double Floor Food Court

Be it a leisurely breakfast, a chat over a cup of tea with a friend or two, a casual lunch or a formal dinner, the double-floor Food Court at Hyper Mall will offer exotic food to serve your appetite. Serene and pleasing, the Food Court of international standard will be a perfect getaway to break the day for lunch or to linger over dinner.