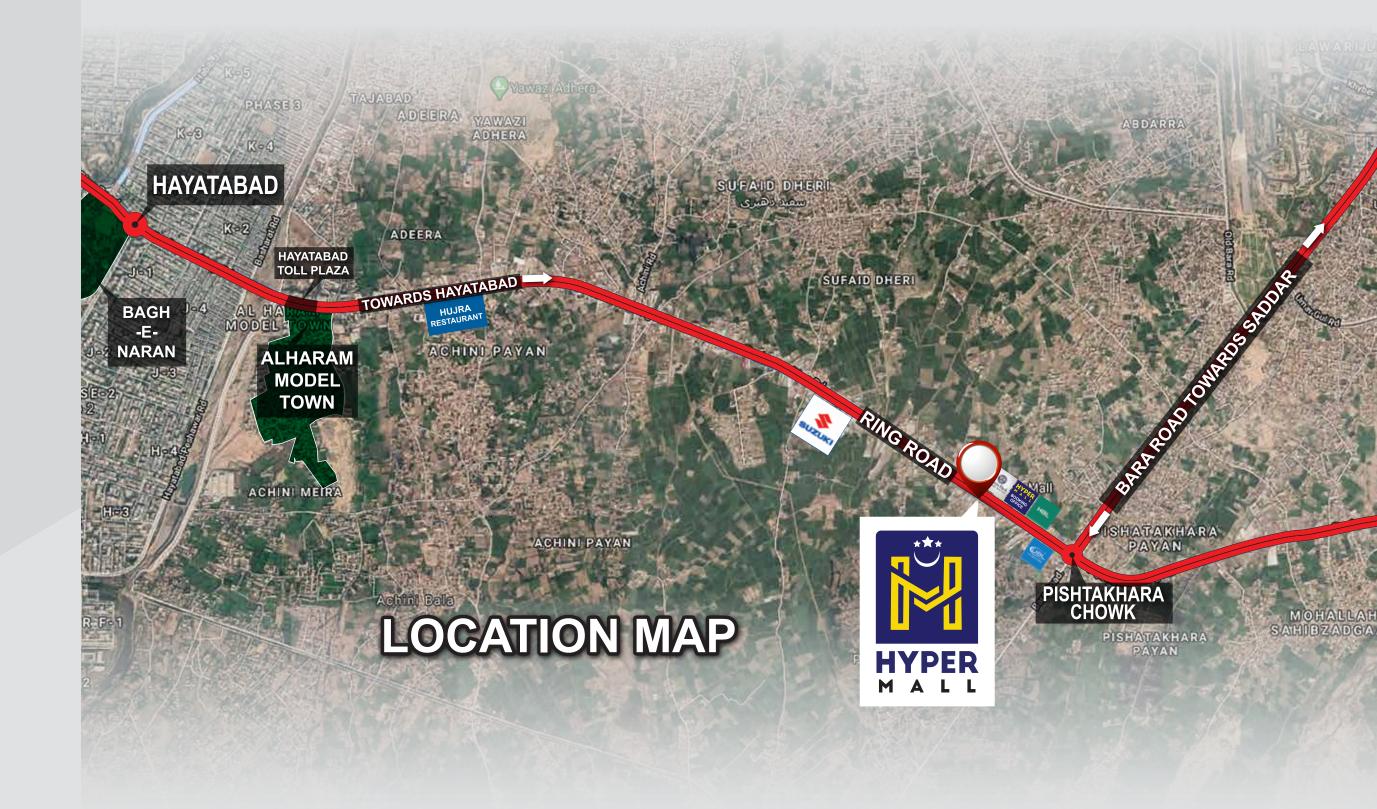

Address: Hyper Mall, Pishtakhara Chowk, Ring Road, Dilawar Abad, Peshawar, K.P.

1<sup>ST</sup> EVER INTERNATIONAL STANDARD AND BIGGEST MALL OF K.P.

#### The Futuristic Location

Enter the fascinating world of Hyper Mall, where excellence with a touch of class meets innovation. Hyper Mall, the luxurious shopping mall is located at Peshawar's main Ring Road, near Pishtakhara Chowk. This fascinating area of Peshawar ensures a truly futuristic lifestyle for those who plan to establish a business of their own at a desirable location in Peshawar.