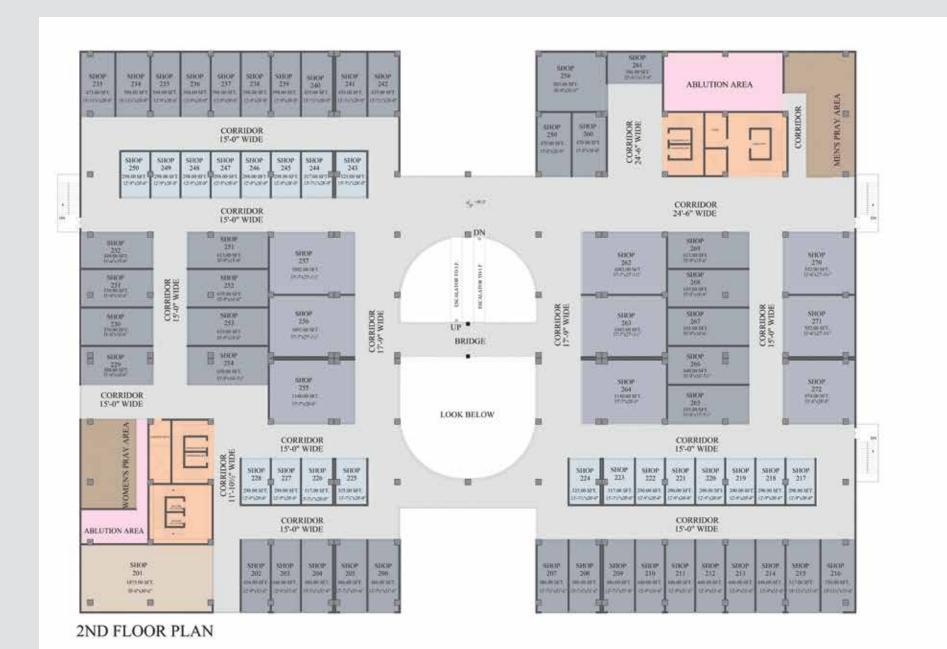

Total Floor Area (SFT) 70214

Total Floor Area (SFT)

1ST FLOOR PLAN

| Sr No.      | Type        | No. | Area (SFT) |
|-------------|-------------|-----|------------|
| 1           | Shop Type A | 42  | 20103      |
| 2           | Shop Type B | 20  | 6058       |
| 3           | Shop Type C | 9   | 9486       |
| 4           | Shop Type D | 1   | 1875       |
| 5           | Core        | 2   | 3332       |
| 6           | Ablution    | 2   | 1843       |
| 7           | Prayer Area | 2   | 2280       |
| Total [SFT] |             |     | 44977      |