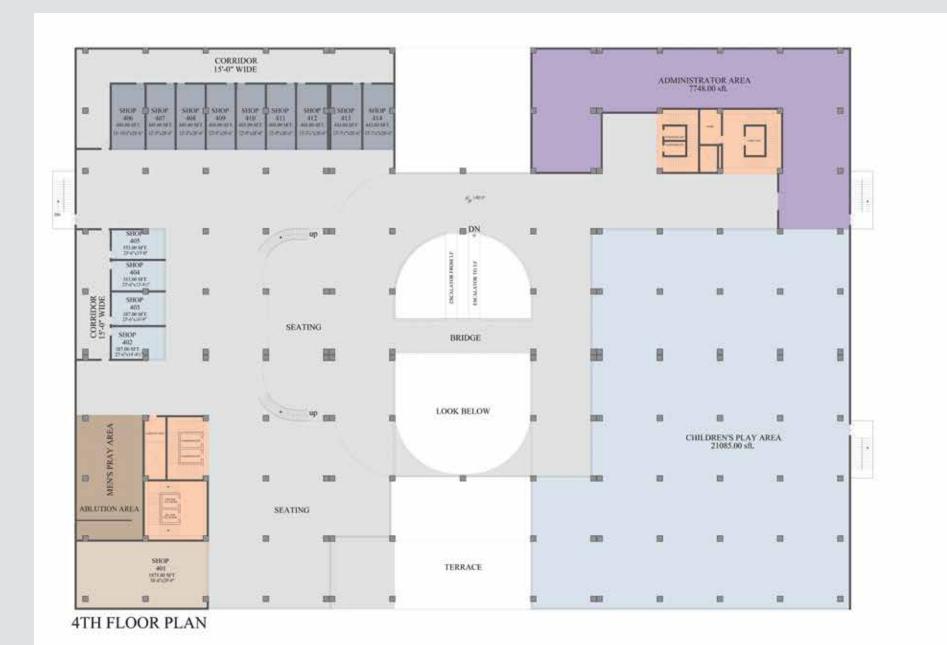

Total Floor Area (SFT) 76626

Total Floor Area (SFT) 7662

3RD FLOOR PLAN

| Sr No.    | Туре                 | No. | Area (SFT) |
|-----------|----------------------|-----|------------|
| 1         | Shop Type A          | 9   | 3794       |
| 2         | Shop Type B          | 4   | 1480       |
| 3         | Shop Type D          | 1   | 1875       |
| 4         | Administration Area  | 1   | 7748       |
| 5         | Children's Play Area | 1   | 21085      |
| 6         | Prayer Area (Men)    | 1   | 1658       |
| 7         | Core                 | 2   | 3332       |
| Total (SI | T)                   |     | 40972      |