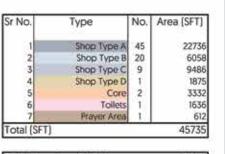

Total Floor Area (SFT) 70214

Total Floor Area (SFT)

1ST FLOOR PLAN

| Sr No.      | Type        | No. | Area (SFT) |
|-------------|-------------|-----|------------|
| 1           | Shop Type A | 42  | 20103      |
| 2           | Shop Type B | 20  | 6058       |
| 3           | Shop Type C | 9   | 9486       |
| 4           | Shop Type D | 1   | 1875       |
| 5           | Core        | 2   | 3332       |
| 6           | Ablution    | 2   | 1843       |
| 7           | Prayer Area | 2   | 2280       |
| Total [SFT] |             |     | 44977      |