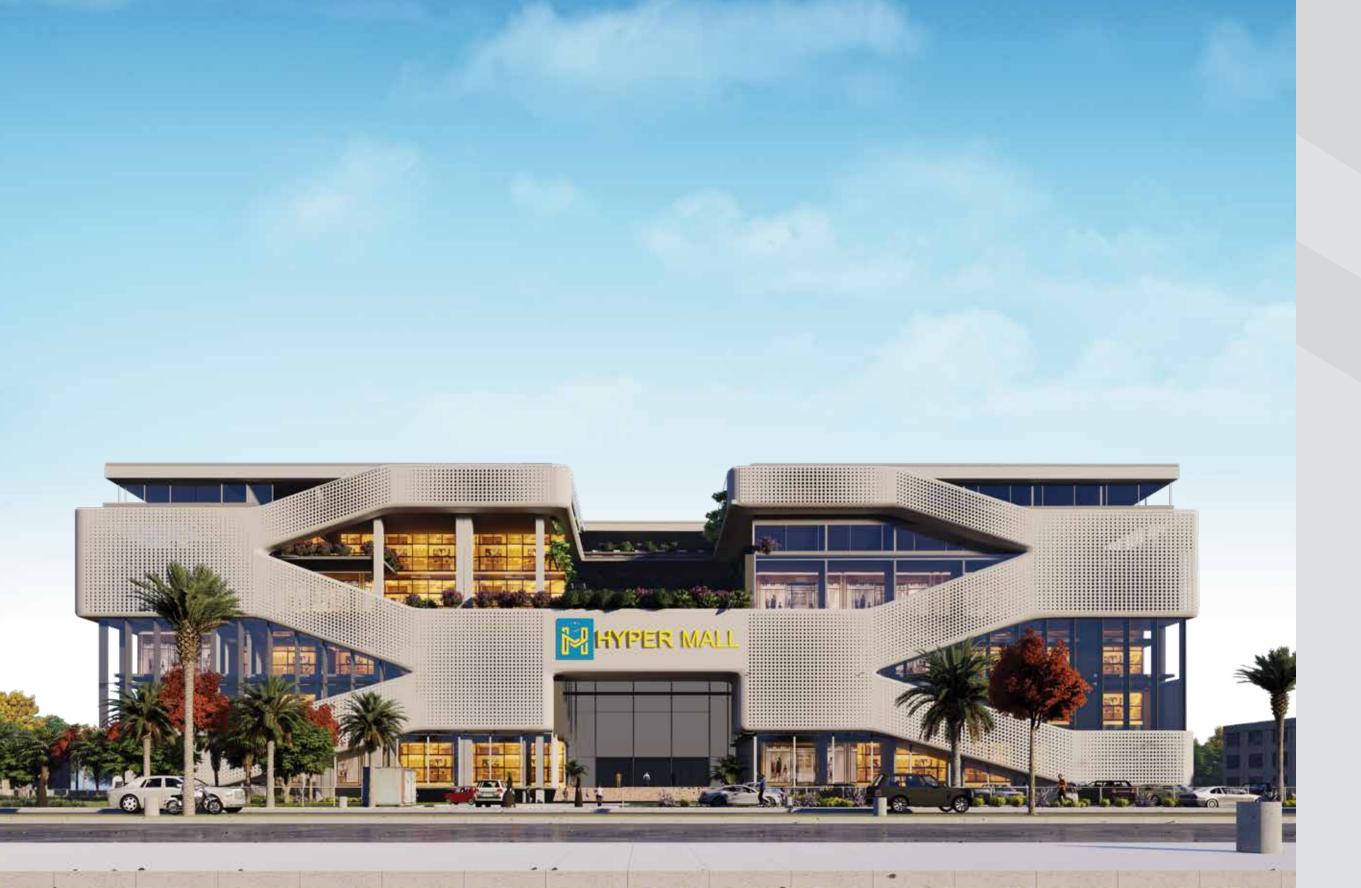

Address: Hyper Mall, Pishtakhara Chowk, Ring Road, Dilawar Abad, Peshawar, K.P.

1<sup>ST</sup> EVER INTERNATIONAL STANDARD AND BIGGEST MALL OF K.P.

#### The Futuristic Location

Enter the fascinating world of Hyper Mall, where excellence with a touch of class meets innovation. Hyper Mall, the luxurious shopping mall is located at Peshawar's main Ring Road, near Pishtakhara Chowk. This fascinating area of Peshawar ensures a truly futuristic lifestyle for those who plan to establish a business of their own at a desirable location in Peshawar.

## A Truly Modern Mall

Hyper Mall; the ultra modern high rise shopping complex offering luxurious Showrooms and Shops near Pishtakhara Chowk in Peshawar. Duly approved by the Peshawar Development Authority (PDA). Hyper Mall is the only classy complex of this fascinating city where you can find the opportunity to dream start your business. Get all the advantages of the most prime location which guarantees tremendous future opportunities.