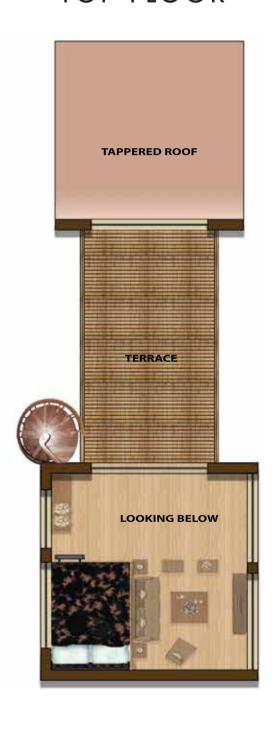

--------------------------|------------|-------------|
| 4 MARLA         | 525 Sq. Ft.     | 1,100,000   | 35,000 x 47<br>(1,645,000) | 150,000 x 8<br>(1,200,000)    | 455,000    | 4,400,000   |

### Extra Charges

| 1. | Corner Charges 10% |
|----|--------------------|
| 2. | Main Road10%       |
| 3. | Park Facing 10%    |

#### Discount

10% On Full Cash Payment. 05% On 50% Cash Payment.

| Name:     | Total Cost: |
|-----------|-------------|
| Unit No:  | Booked By:  |
| Size:     | Date:       |
| Category: | CNIC #      |

#### **Terms and Conditions**

- 1. All Installments must be Deposited before 10th of each Month.
- Documentation Charges for Transfer/Lease & Electricity connection charges will be charged.

Read, Understood & Signed:







C-6 GROUND FLOOR



## C-6 TOP FLOOR