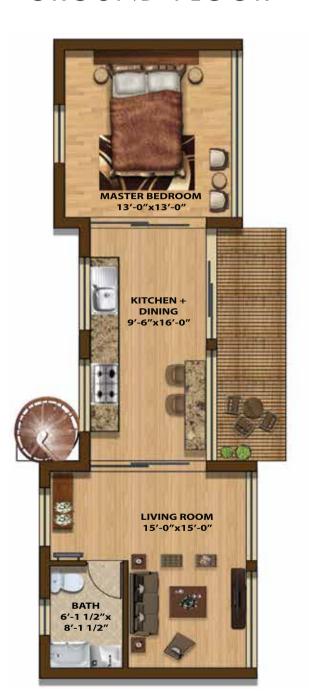

--------------|-------------------------------|------------|-------------|
| 4 MARLA         | 525 Sq. Ft.     | 1,100,000   | 35,000 x 47<br>(1,645,000) | 150,000 x 8<br>(1,200,000)    | 455,000    | 4,400,000   |

### Extra Charges

| 1. | Corner Charges 10% |
|----|--------------------|
| 2. | Main Road10%       |
| 3. | Park Facing 10%    |

#### Discount

10% On Full Cash Payment. 05% On 50% Cash Payment.

| Name:     | Total Cost: |
|-----------|-------------|
| Unit No:  | Booked By:  |
| Size:     | Date:       |
| Category: | CNIC #      |

#### **Terms and Conditions**

- 1. All Installments must be Deposited before 10th of each Month.
- Documentation Charges for Transfer/Lease & Electricity connection charges will be charged.

Read, Understood & Signed:







C-6 GROUND FLOOR



## C-6 TOP FLOOR