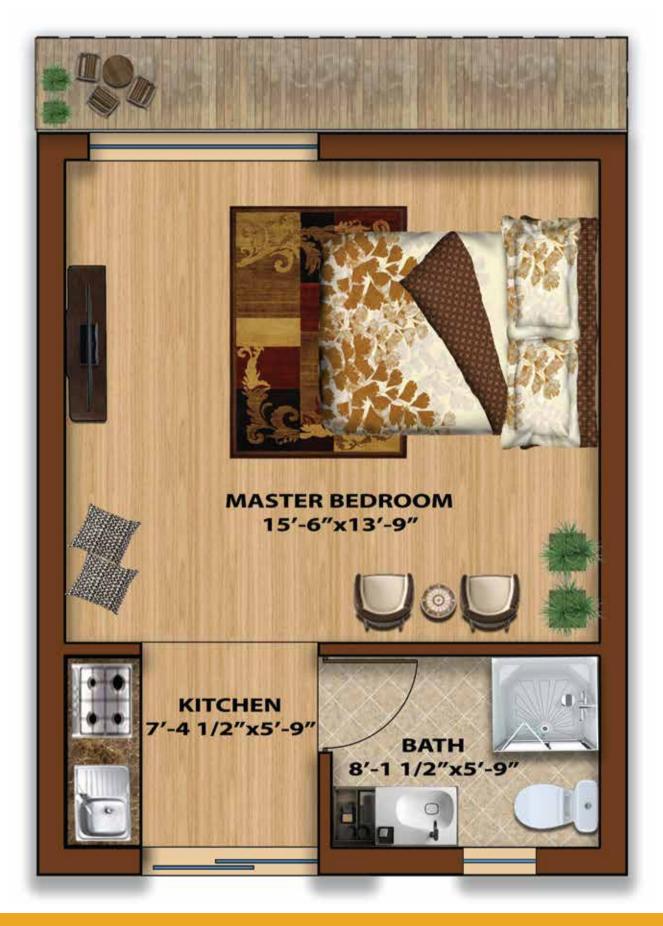

ENTS | POSSESSION | TOTAL PRICE |
|--------------------|-----------------|-------------|----------------------------|-------------------------------|------------|-------------|
| 1 MARLA<br>6 YARDS | 252 Sq. Ft.     | 475,000     | 10,000 x 47<br>(470,000)   | 95000 x 8<br>(760,000)        | 195,000    | 1,900,000   |

### **Extra Charges**

- 1. Corner Charges ..... 10%
- 2. Main Road .....10%
- 3. Park Facing ..... 10%

### Discount

10% On Full Cash Payment. 05% On 50% Cash Payment.

# Name:Total Cost:Unit No:Booked By:Size:Date:Category:CNIC #

All Installments must be Deposited before

2. Documentation Charges for Transfer/Lease & Electricity connection charges will be charged.

**Terms and Conditions** 

10th of each Month.

1.

Read, Understood & Signed:







## C-4 GROUND FLOOR