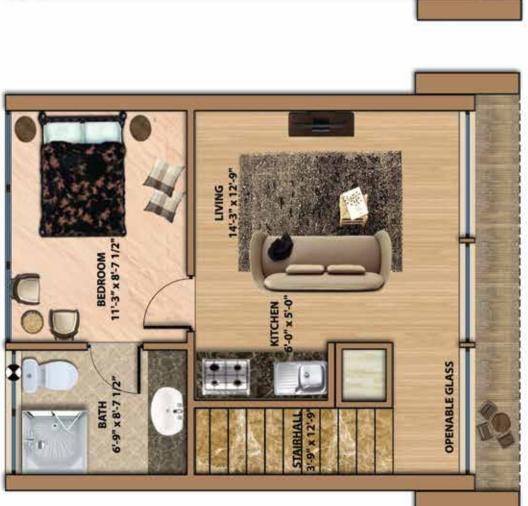

---------------|------------|-------------|
| 3 MARLA         | 875 Sq. Ft.     | 1,000,000   | 30,000 x 47<br>(1,410,000) | 150,000 x 8<br>(1,200,000)    | 390,000    | 4,000,000   |

## **Extra Charges**

| 1. | Corner Charges 10% |
|----|--------------------|
| 2. | Main Road10%       |
| 3. | Park Facing 10%    |

## **Discount**

10% On Full Cash Payment. 05% On 50% Cash Payment.

| Name:     | Total Cost: |
|-----------|-------------|
| Unit No:  | Booked By:  |
| Size:     | Date:       |
| Category: | CNIC #      |

## **Terms and Conditions**

- 1. All Installments must be Deposited before 10th of each Month.
- 2. Documentation Charges for Transfer/Lease & Electricity connection charges will be charged.

Read, Understood & Signed:



061-111-111-160 www.starmarketingonline.com





C-2 GROUND FLOOR



C-2 FIRST FLOOR