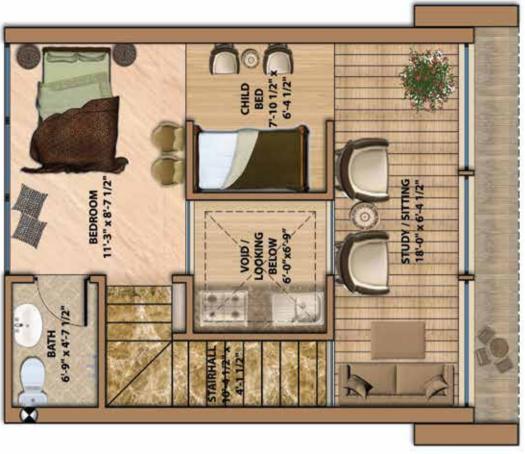

--------|-------------|
| 3 MARLA         | 875 Sq. Ft.     | 1,000,000   | 30,000 x 47<br>(1,410,000) | 150,000 x 8<br>(1,200,000)    | 390,000    | 4,000,000   |

## **Extra Charges**

| 1. | Corner Charges 10% |
|----|--------------------|
| 2. | Main Road10%       |
| 3. | Park Facing 10%    |

## **Discount**

10% On Full Cash Payment. 05% On 50% Cash Payment.

| Name:     | Total Cost: |
|-----------|-------------|
| Unit No:  | Booked By:  |
| Size:     | Date:       |
| Category: | CNIC #      |

## **Terms and Conditions**

- 1. All Installments must be Deposited before 10th of each Month.
- 2. Documentation Charges for Transfer/Lease & Electricity connection charges will be charged.

Read, Understood & Signed:



061-111-111-160 www.starmarketingonline.com





C-2 GROUND FLOOR



C-2 FIRST FLOOR