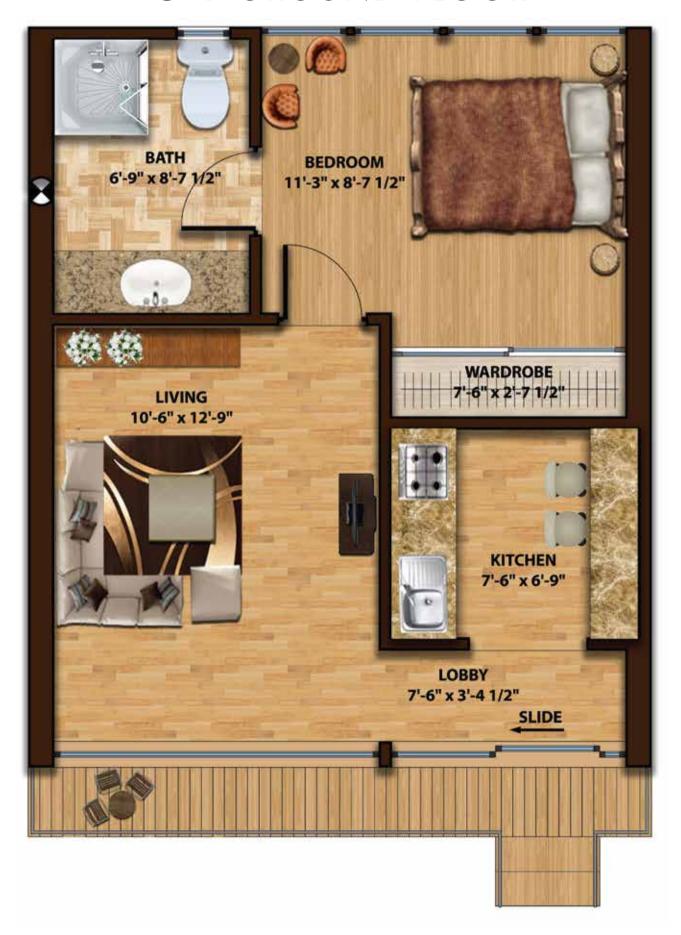

-----|-------------------------------|------------|-------------|
| 2.5 MARLA       | 432 Sq. Ft.     | 675,000     | 15,000 X 47<br>(705,000)   | 130,000 x 8<br>(1,040,000)    | 280,000    | 2,700,000   |

### **Extra Charges**

| 1. | Corner Charges 10% |
|----|--------------------|
| 2. | Main Road10%       |
| 3. | Park Facing 10%    |

### Discount

10% On Full Cash Payment. 05% On 50% Cash Payment.

| Name:     | Total Cost: |
|-----------|-------------|
| Unit No:  | Booked By:  |
| Size:     | Date:       |
| Category: | CNIC #      |

#### **Terms and Conditions**

- 1. All Installments must be Deposited before 10th of each Month.
- 2. Documentation Charges for Transfer/Lease & Electricity connection charges will be charged.

Read, Understood & Signed:







## C-1 GROUND FLOOR