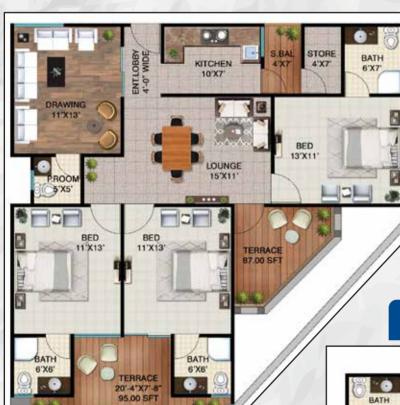

West Open   | 500,000 |
| 3  | Road Facina | 500 000 |

#### **Important Notes**

- 1. All extra charges will be payable within 180 days from the date of booking
- Documentation Charges of Lease, Loan and Connection Charges for Gas, Electricity, Water & Sewerage will be charged extra and when demanded by the company as these charges are not included in the above mentioned cost.
- 3. 10% discount on full cash payment and 5% discount on 50% payment at the time of booking.

| Floor:      |
|-------------|
| Туре:       |
| Block:      |
| Total Cost: |
| Date:       |
|             |

Name:

Unit No:

|        | кеаа, | understo | od & 51 | gnea |  |
|--------|-------|----------|---------|------|--|
| CNIC # |       |          |         |      |  |



### **LAYOUT PLANS**

5 ROOMS (TYPE A)



# 5 ROOMS (TYPE A1)