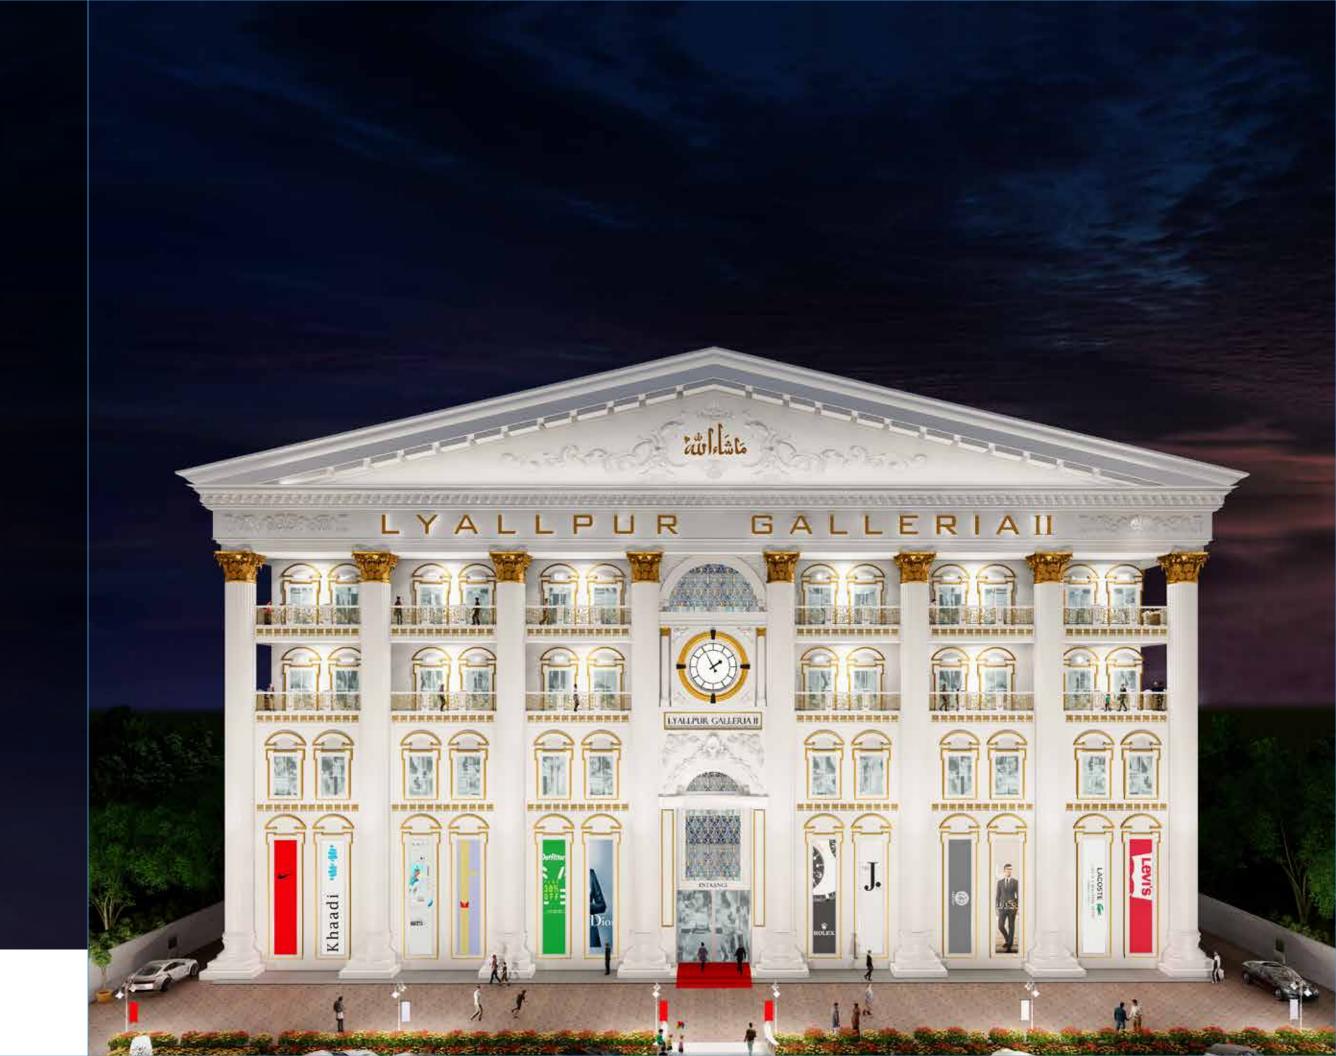

### Trailblazer. Trendsetter. Tremendous.

Designed with International Standards and World Class facilities, the continuation, **Lyallpur Galleria II** is here to take that level to unparalleled heights.

With more than a million square feet of covered area, distributed artistically on 6 retail floors, Lyallpur Galleria II has now emerged as a trailblazer in Faisalabad. Complementing the previous project which is already embedded in the hearts of the people, as the most beautiful shopping mall in the entirety of Pakistan and the favorite entertainment destination for the citizens of Faisalabad and adjacent cities.

### Supreme Architecture

Beautiful is an understatement. **Lyallpur Galleria II** is timeless and supreme; a premium build-up of the finest architectural mechanics. The building of the shopping polestar is designed by employing modern construction techniques while keeping a vintage Neo-Classic outlook. The design draws from the rich heritage of this beautiful city with a glorious past.

Set over a plot size of 5 acres, **Lyallpur Galleria II** is a 3 times larger incarnation of the landmark, Lyallpur Galleria at Canal Road.