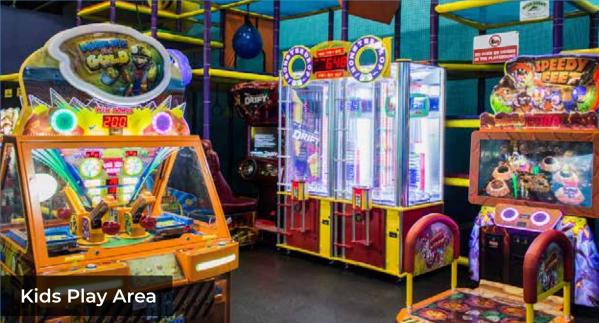

## Play Zone

Inside the food court is an enormous dedicated entertainment space that comprises of both electronic VR games as well as a state of the art soft play area, suited for all ages

E ME XA