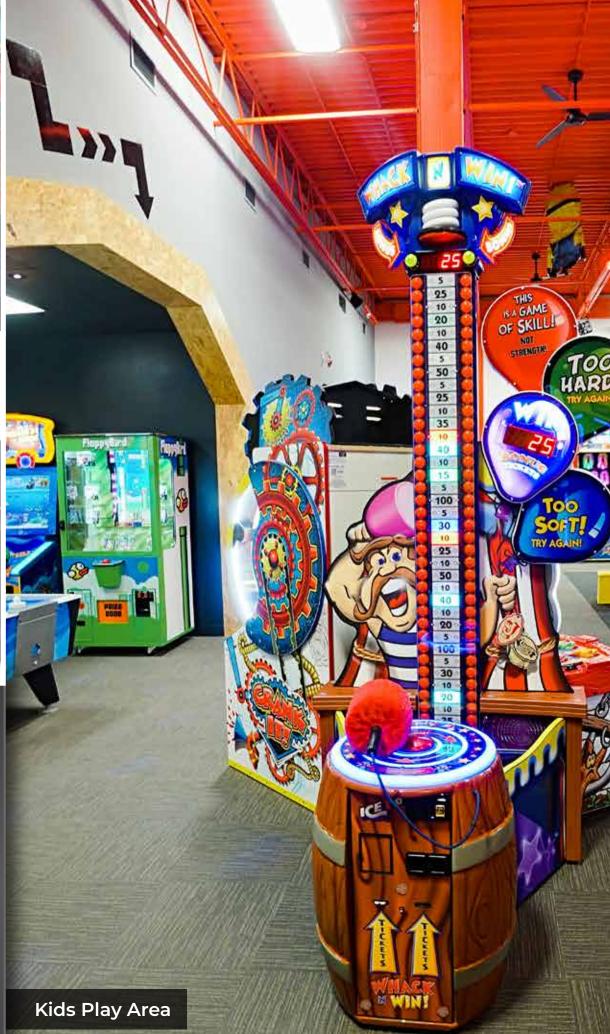

## Play Zone

Inside the food court is an enormous dedicated entertainment space that comprises of both electronic VR games as well as a state of the art soft play area, suited for all ages

E ME XA