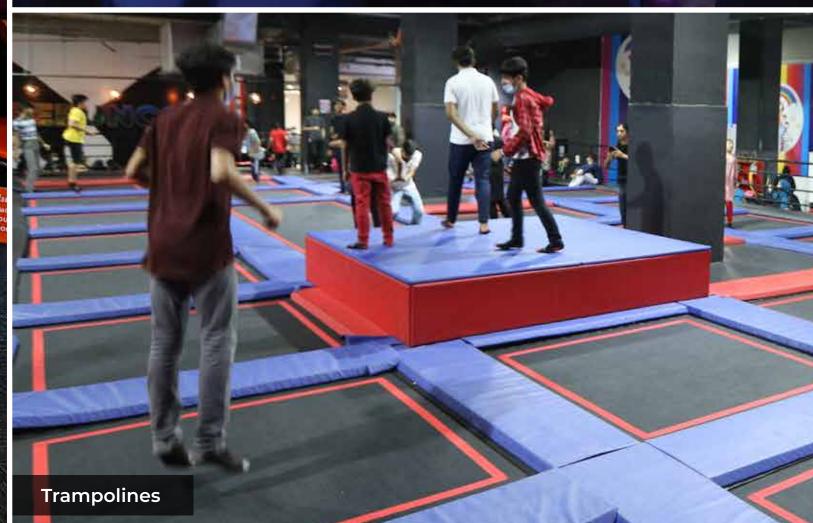

## Play Zone

Inside the food court is an enormous dedicated entertainment space that comprises of both electronic VR games as well as a state of the art soft play area, suited for all ages

E ME XA