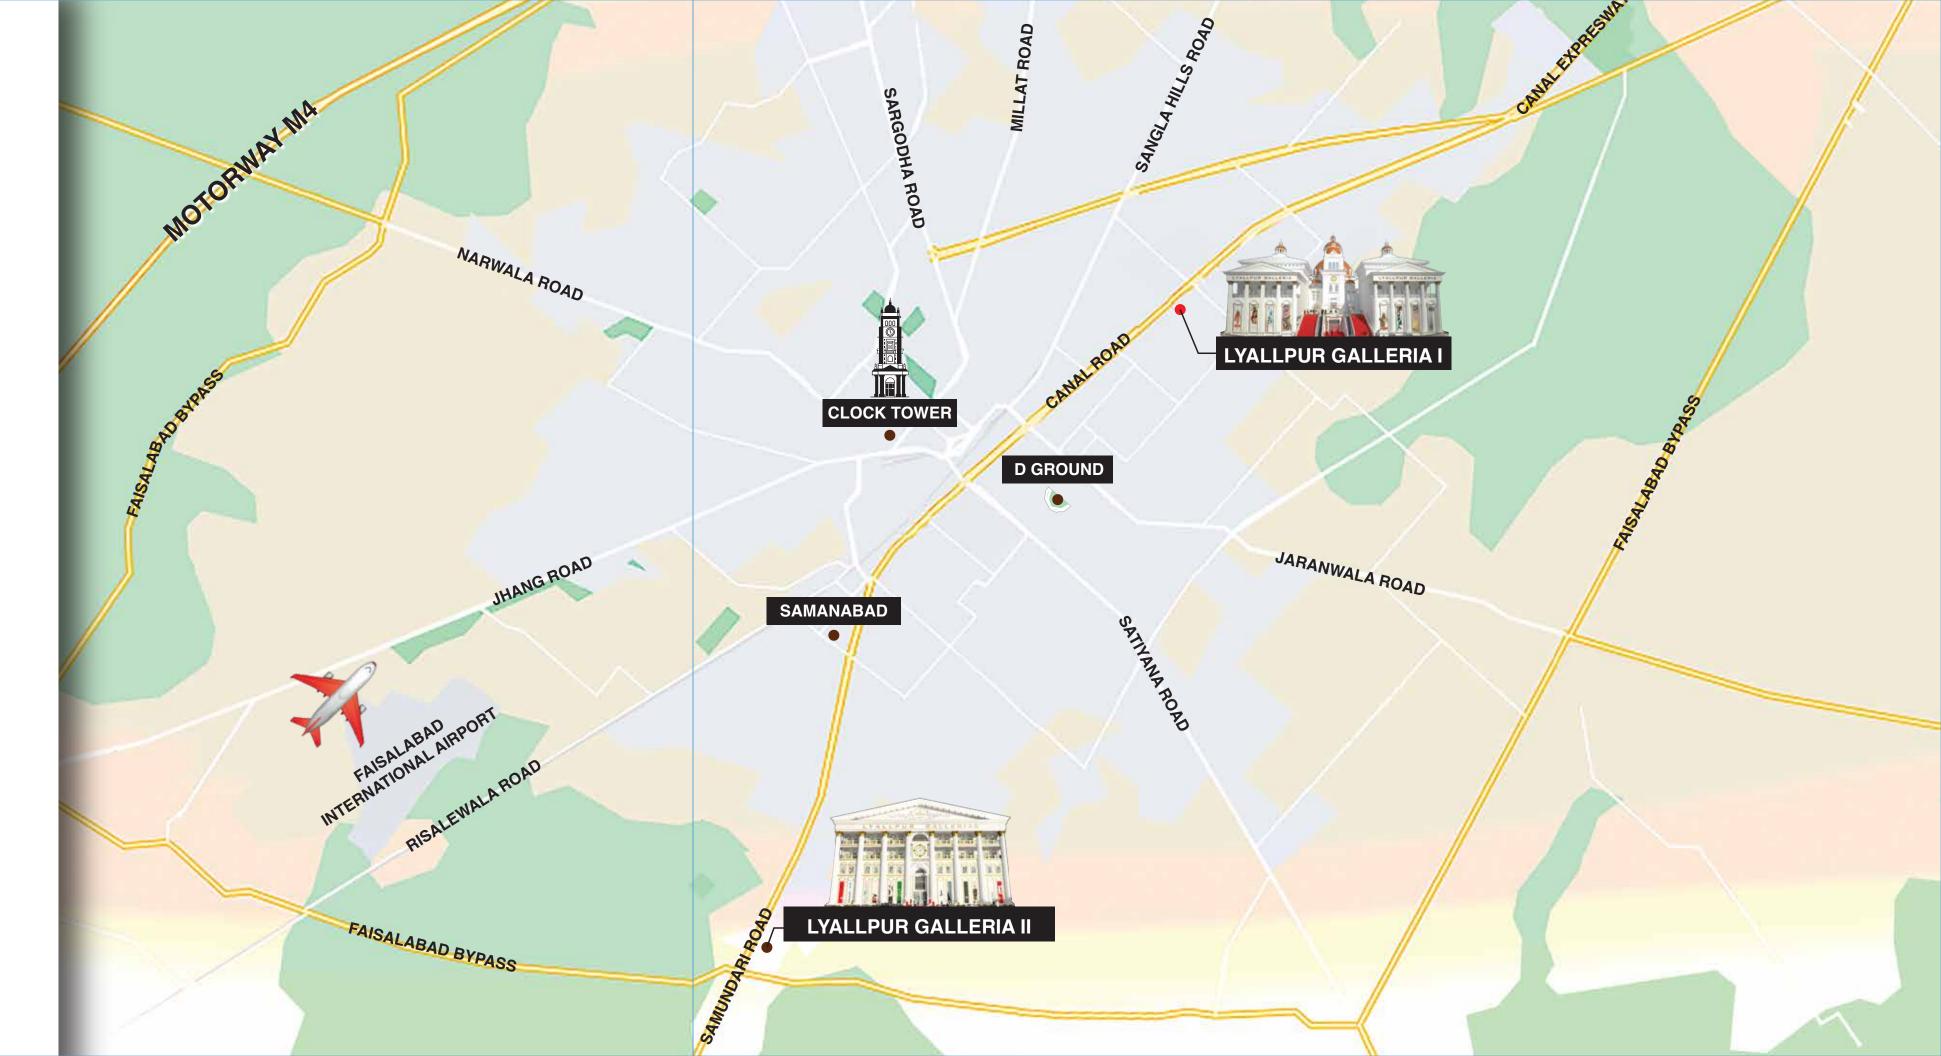

### Prime Location

**Lyallpur Galleria II** has aced scores in distinction because of it being ideally placed on main Samundri Road; one of the busiest and central artery in the heart of the most populous area of Faisalabad. The quintessential location makes it super convenient for shoppers and visitors to make it to the mall. Situated 20 mins away from its predecessor, Lyallpur Galleria, on the same canal road route, 15 mins away from D Ground, 20 mins away from the centre point of Faisalabad, The Clock Tower, just 5 mins away from the area of Samanabad and a 15 minute ride from Faisalabad International Airport via the Bypass road.

Nearby populous towns such as Pansera, Samundari, Gojra and Dijkot are just 25 minutes away whereas Jhang is a breezy 45 minute ride to the ultimate shopping destination via motorway.

T.

**Computer Games** 