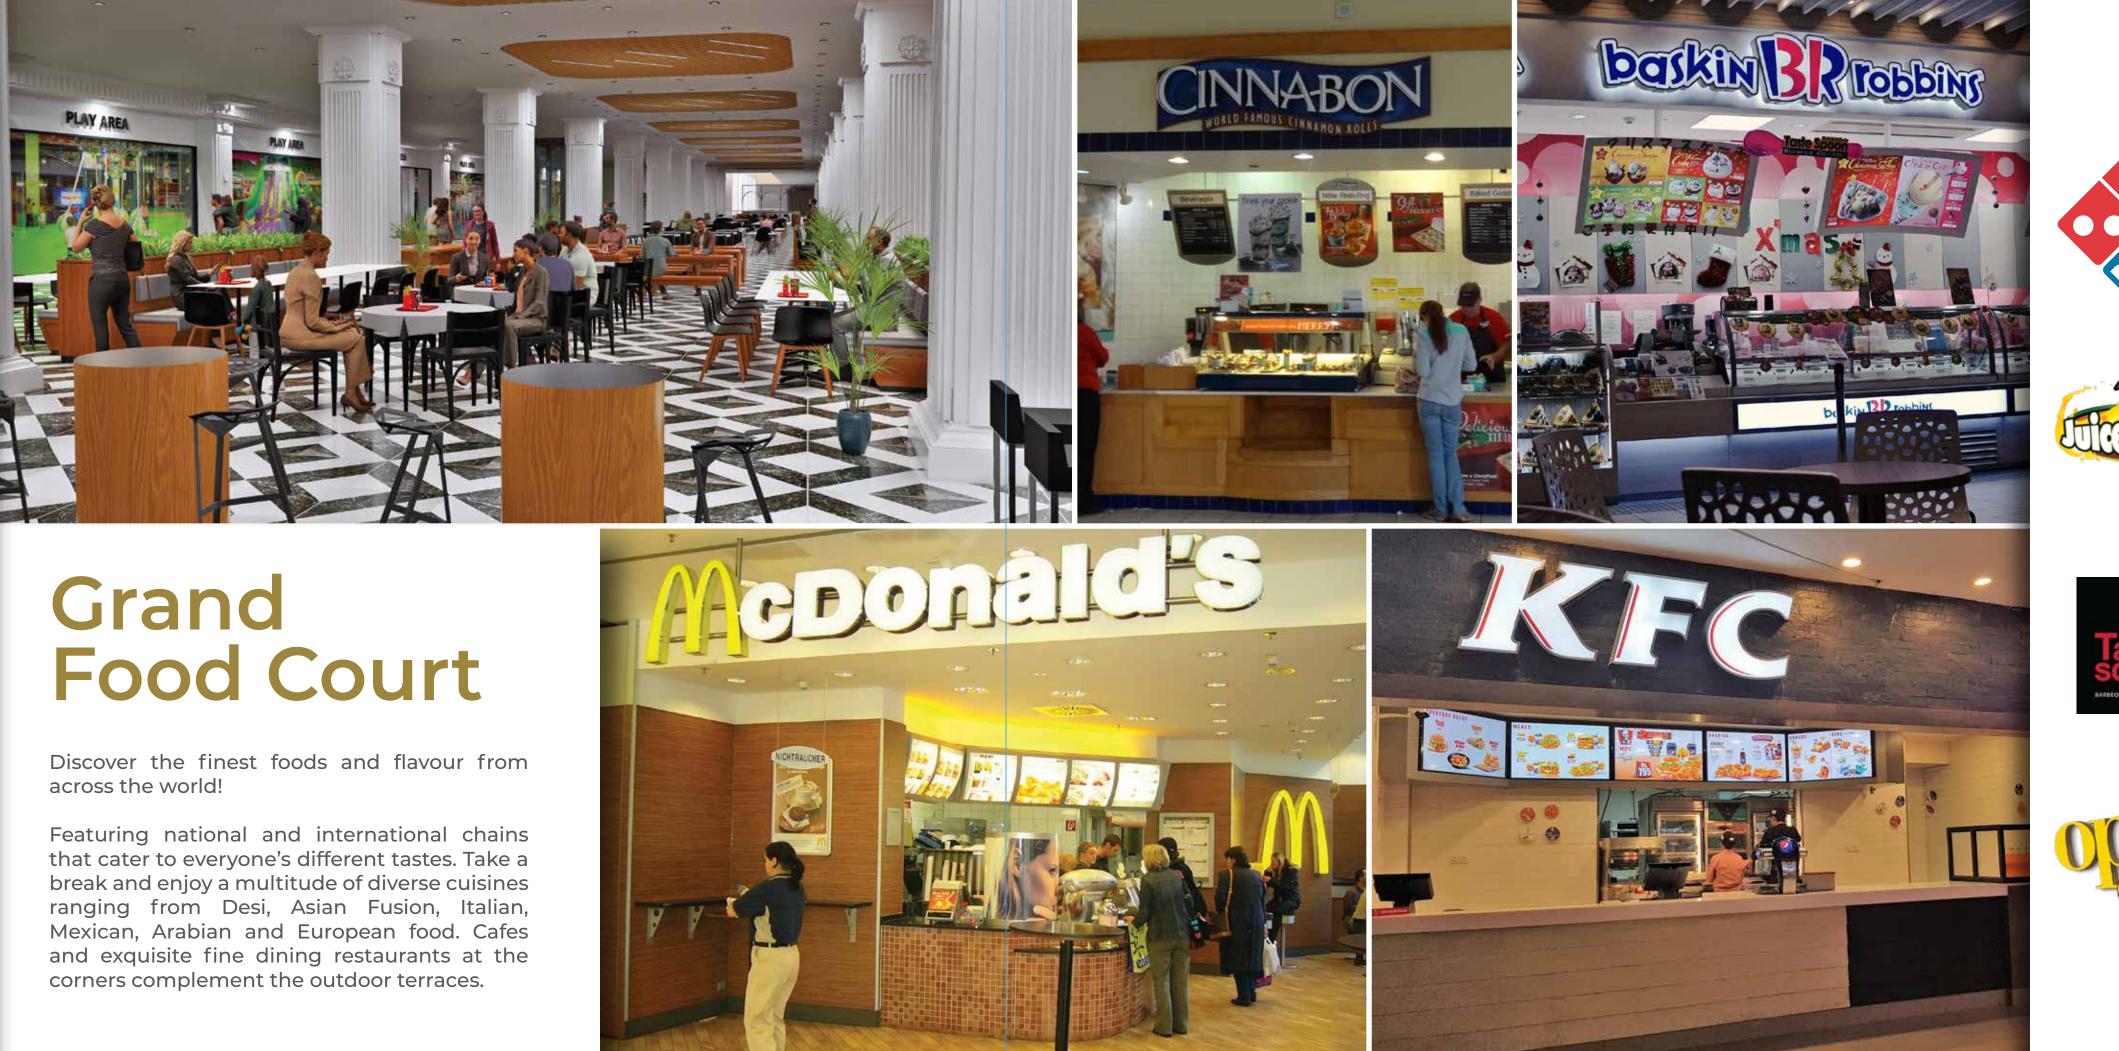

## Play Zone

Inside the food court is an enormous dedicated entertainment space that comprises of both electronic VR games as well as a state of the art soft play area, suited for all ages

E ME XA