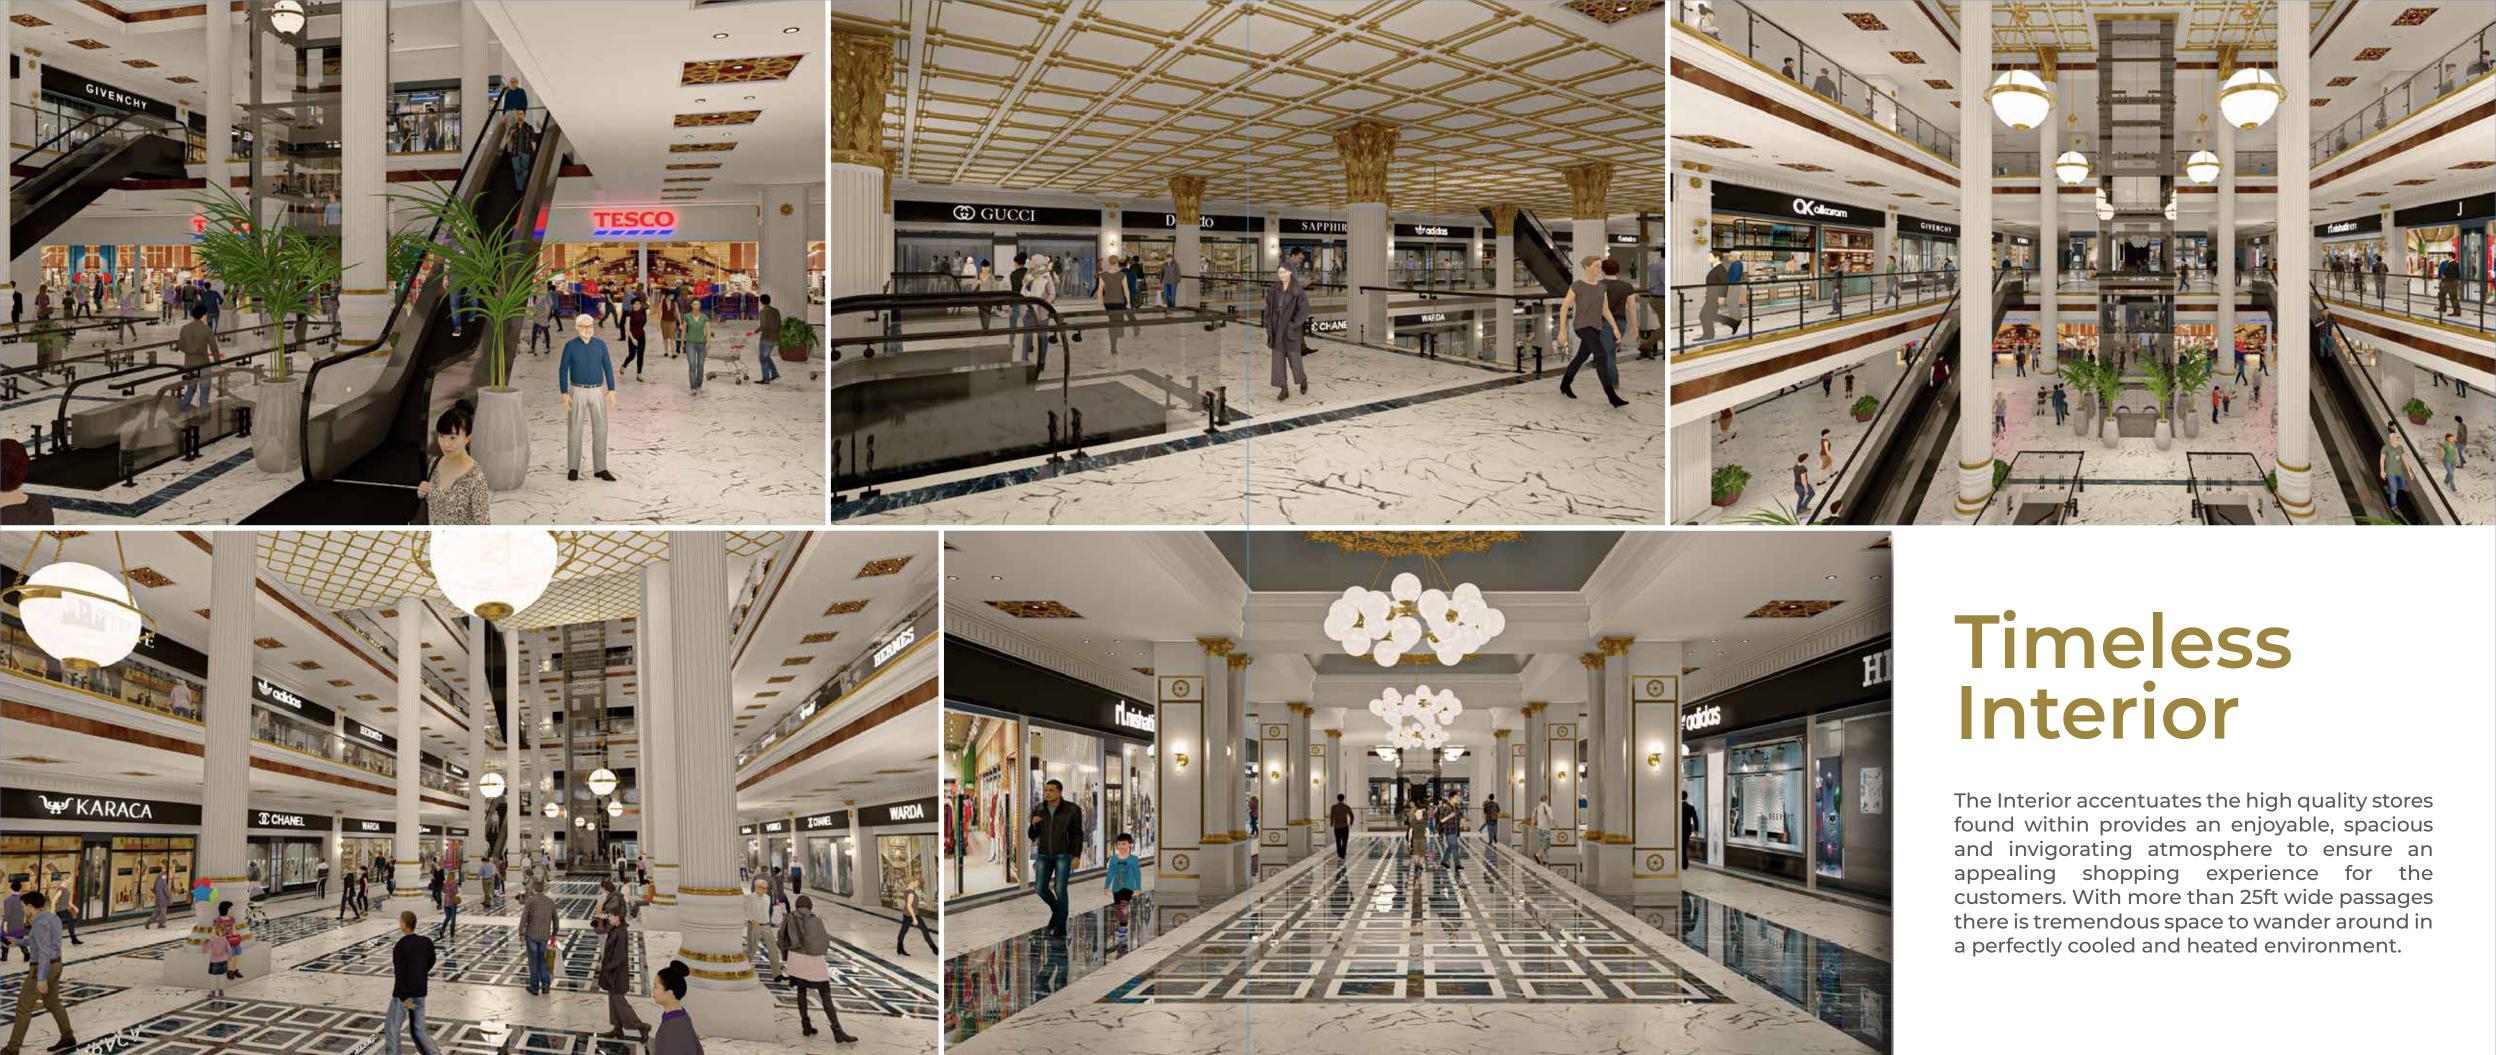

With more than a million square feet of covered area, distributed artistically on 6 retail floors, Lyallpur Galleria II has now emerged as a trailblazer in Faisalabad. Complementing the previous project which is already embedded in the hearts of the people, as the most beautiful shopping mall in the entirety of Pakistan and the favorite entertainment destination for the citizens of Faisalabad and adjacent cities.

### Supreme Architecture

Beautiful is an understatement. **Lyallpur Galleria II** is timeless and supreme; a premium build-up of the finest architectural mechanics. The building of the shopping polestar is designed by employing modern construction techniques while keeping a vintage Neo-Classic outlook. The design draws from the rich heritage of this beautiful city with a glorious past.