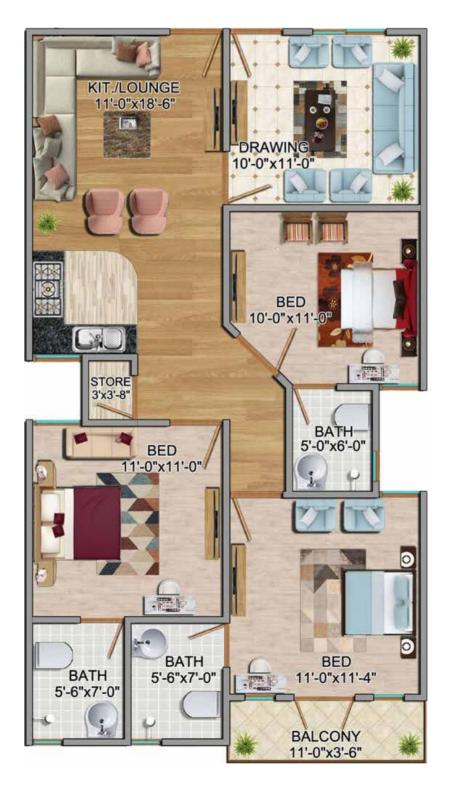

## **5 ROOMS (PLATINUM)**

| MODE OF PAYMENT                      | 1 <sup>st</sup> to 4 <sup>th</sup><br>Floor | 5 <sup>th</sup> & 6 <sup>th</sup><br>Floor |
|--------------------------------------|---------------------------------------------|--------------------------------------------|
| BOOKING                              | 250,000                                     | 250,000                                    |
| CONFIRMATION                         | 250,000                                     | 250,000                                    |
| ALLOCATION                           | 250,000                                     | 250,000                                    |
| START OF WORK                        | 250,000                                     | 250,000                                    |
| 48 MONTHLY INSTALLMENT (48 x 30,000) | 1,440,000                                   | 1,440,000                                  |
| HALF YEARLY INSTALLMENT (8 x 60,000) | 480,000                                     | 480,000                                    |
| ON PLINTH                            | 200,000                                     | 200,000                                    |
| ON SLAB CASTING (14 x 45,000)        | 630,000                                     | 630,000                                    |
| ON BLOCK MASONARY                    | 160,000                                     | 135,000                                    |
| ON PLASTER                           | 160,000                                     | 135,000                                    |
| ON ELECTRIC                          | 160,000                                     | 135,000                                    |
| ON PLUMBRING                         | 160,000                                     | 135,000                                    |
| ON FLOORING                          | 160,000                                     | 135,000                                    |
| ON COLORING                          | 160,000                                     | 135,000                                    |
| ON FINISHING                         | 160,000                                     | 135,000                                    |
| ON POSSESSION                        | 130,000                                     | 105,000                                    |
| TOTAL CASH                           | 5,000,000                                   | 4,800,000                                  |