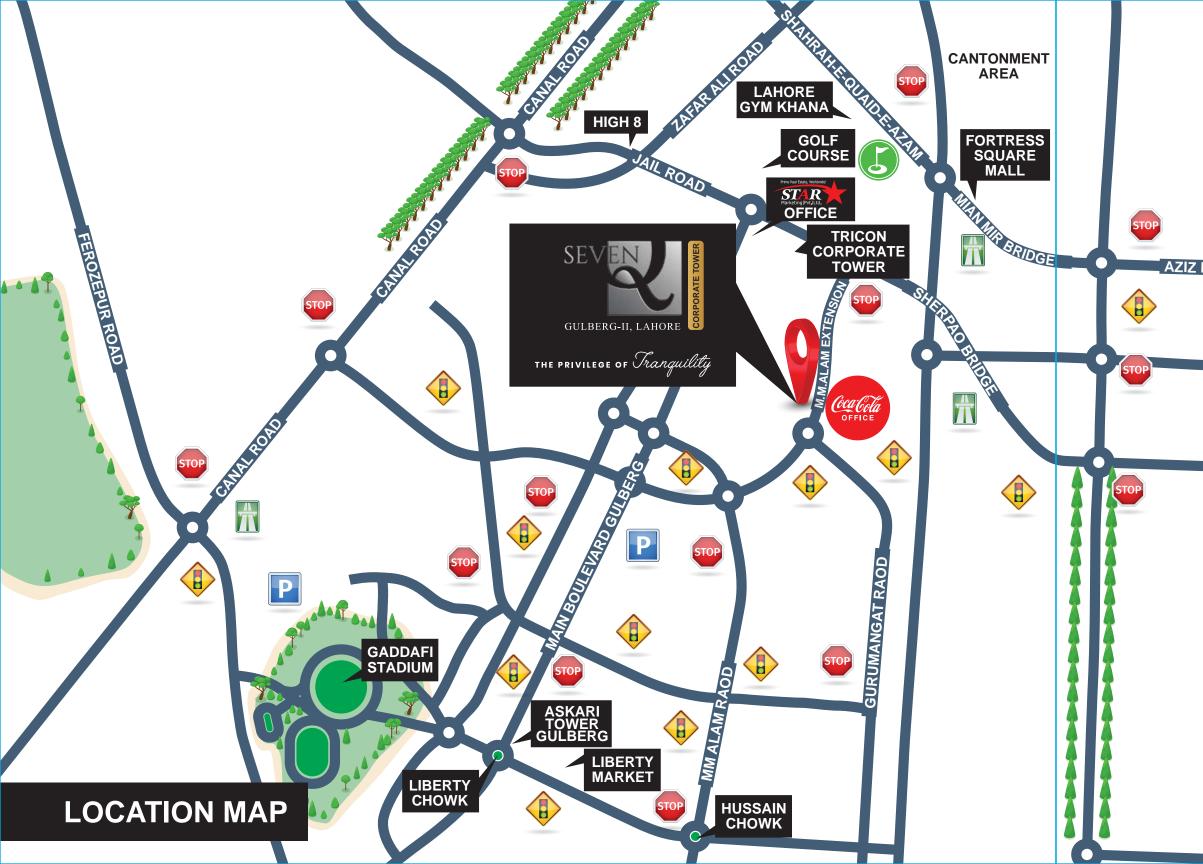

### EXCEPTIONAL LOCATION

Located on College Road, Gulberg-3 in Lahore, SevenQ has excellent infrastructure connection to developed commercial area of Liberty Market and numerous Commercial hubs like Main Boulevard Gulberg, MM Alam Road and many more. It offers you the golden opportunity to own your exclusive space in this state-of-the-art complex. Get all the advantages of the most sophisticated corporate environment in SevenQ, the corporate hub of tomorrow.