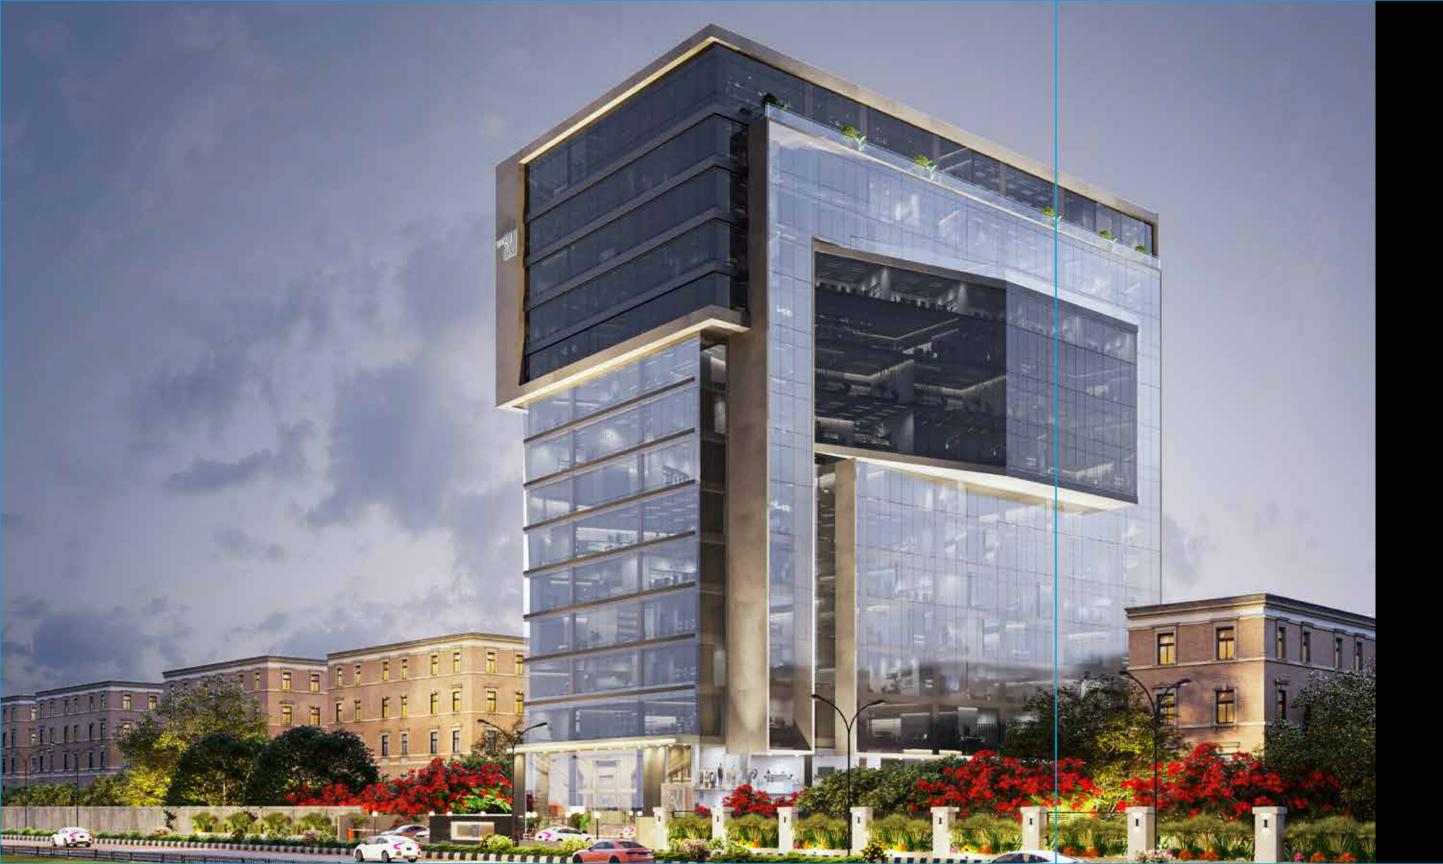

### GULBERG-II, LAHORE

CORPORATE OFFICES OF INTERNATIONAL STANDARDS

# WELCOMING THE Future

SevenQ is an LDA-approved, commercial high-rise building with a modern structure and contemporary design in the very heart of Lahore: Gulberg. Driven by a desire to redefine the meaning of class and sophistication, SevenQ offers a new interpretation of luxury corporate offices. The iconic building boasts of sweeping views of the city from the rooftop garden and the towering structure brings together modern design, and time-honored architectural excellence.

### EXCEPTIONAL LOCATION

Located on College Road, Gulberg-3 in Lahore, SevenQ has excellent infrastructure connection to developed commercial area of Liberty Market and numerous Commercial hubs like Main Boulevard Gulberg, MM Alam Road and many more. It offers you the golden opportunity to own your exclusive space in this state-of-the-art complex. Get all the advantages of the most sophisticated corporate environment in SevenQ, the corporate hub of tomorrow.