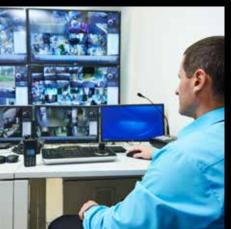

# 24/7 SURVEILLANCE

To maintain a secure and safe environment, access to floors is limited through assigned cards and QR codes. This allows an extra level of surveillance by controlling the floor access and permitting the use of floors only by authorized cardholders. Moreover, a dedicated pathway to access multiple floors is also assigned in order to facilitate you with the best experience.