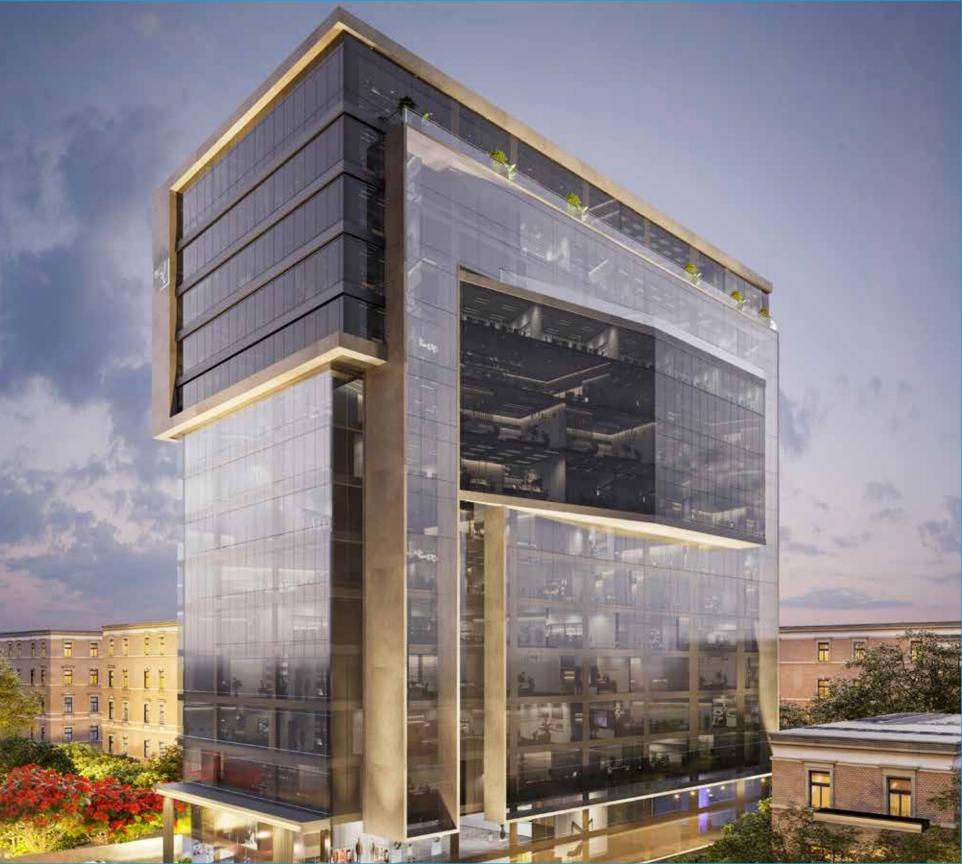

### GULBERG-II, LAHORE

CORPORATE OFFICES OF INTERNATIONAL STANDARDS

# WELCOMING THE Future

SevenQ is an LDA-approved, commercial high-rise building with a modern structure and contemporary design in the very heart of Lahore: Gulberg. Driven by a desire to redefine the meaning of class and sophistication, SevenQ offers a new interpretation of luxury corporate offices. The iconic building boasts of sweeping views of the city from the rooftop garden and the towering structure brings together modern design, and time-honored architectural excellence.

### EXCEPTIONAL LOCATION

Located on College Road, Gulberg-3 in Lahore, SevenQ has excellent infrastructure connection to developed commercial area of Liberty Market and numerous Commercial hubs like Main Boulevard Gulberg, MM Alam Road and many more. It offers you the golden opportunity to own your exclusive space in this state-of-the-art complex. Get all the advantages of the most sophisticated corporate environment in SevenQ, the corporate hub of tomorrow.