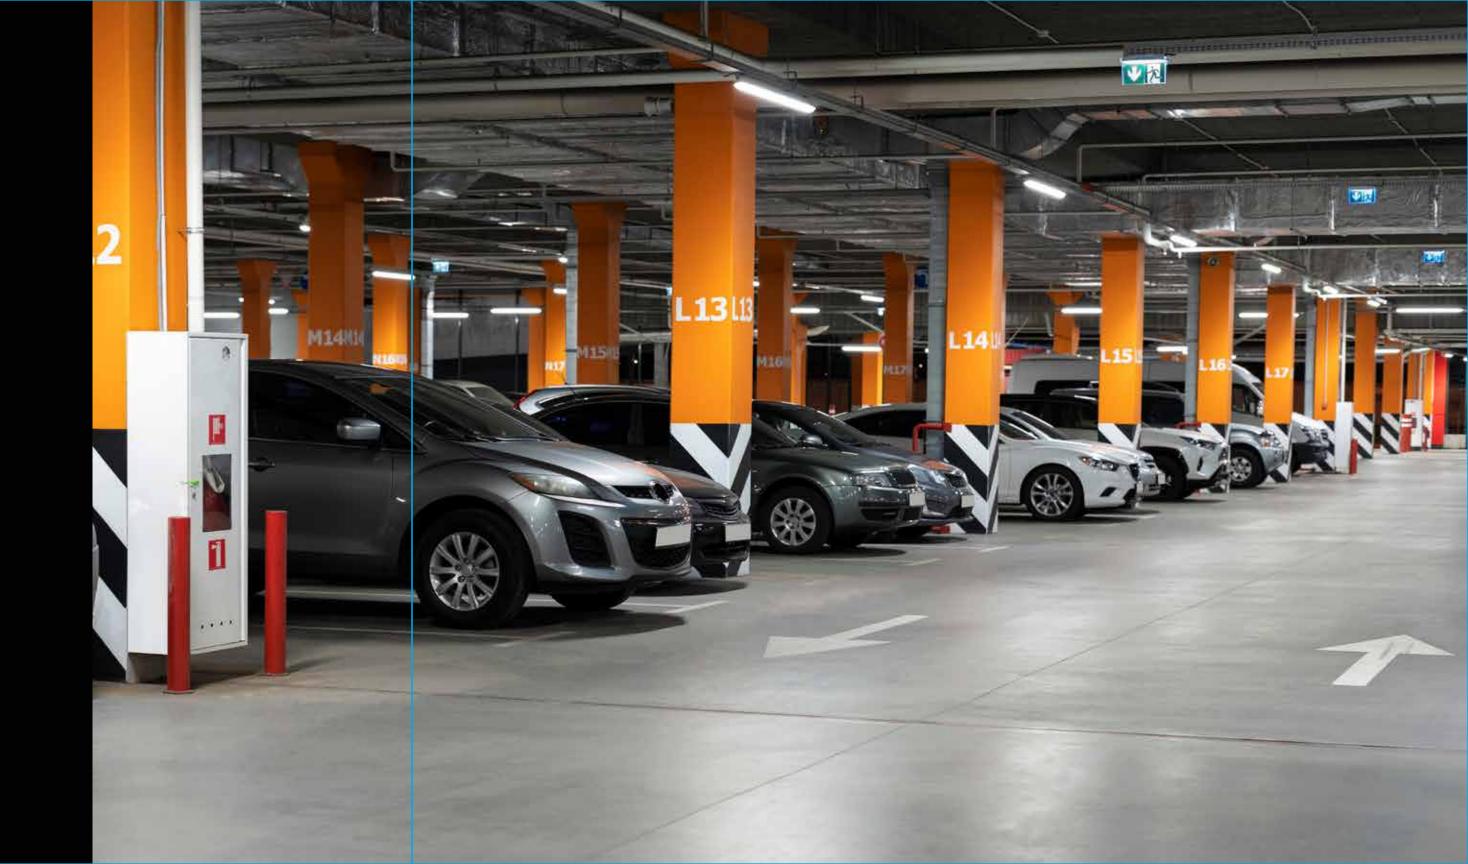

# SPACIOUS PARKING

A great part of the welcome that SevenQ renders, in addition to its prime location, is the spacious parking facility with Valet services. A secure, spacious and organized parking facility is the backbone of the system that makes it a successful center of activity.