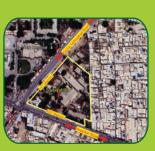

### **AVAILABLE PROPERTIES**

GUJRANWALA

OC ROAD

65 Kanal

GUJRANWALA

VANIANWALA

12 Kanal

FAISALABAD
MILLAT TOWN
21 Kanal

# DC ROAD, NEAR AL-NOOR SHOPPING MALL, GUJRANWALA

### General Information of the Property

Area offered for Sale

Latitude, Longitude

**Dimension** 

64 Kanal, 18 Marla

32.183713, 74.19053

Frontage: 395 Feet Approx

| Point of Interest | Distance (KM) By Road |
|-------------------|-----------------------|
| Grand Trunk Road  | 0.7                   |
| Railway Station   | 1                     |
| DC Office         | 1.2                   |
| Civil Hospital    | 2.2                   |