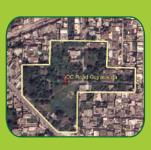

### **AVAILABLE PROPERTIES**

GUJRANWALA

OC ROAD

65 Kanal

GUJRANWALA

VANIANWALA

12 Kanal

FAISALABAD
MILLAT TOWN
21 Kanal

# DC ROAD, NEAR AL-NOOR SHOPPING MALL, GUJRANWALA

### General Information of the Property

Area offered for Sale

Latitude, Longitude

**Dimension** 

64 Kanal, 18 Marla

32.183713, 74.19053

Frontage: 395 Feet Approx

| Point of Interest | Distance (KM) By Road |
|-------------------|-----------------------|
| Grand Trunk Road  | 0.7                   |
| Railway Station   | 1                     |
| DC Office         | 1.2                   |
| Civil Hospital    | 2.2                   |