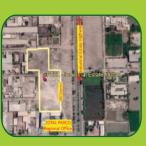

# PTCL OPEN PLOT, NEAR KIREN VALLEY HOUSING COLONY MILLAT TOWN, FAISALABAD

General Information of the Property

Area offered for Sale

Latitude, Longitude

**Dimension** 

21 Kanal, 6 Marla

31.492914, 73.113977

Frontage: 210 Feet Approx

| Point of Interest Distance        | e (KM) By Road |
|-----------------------------------|----------------|
| National Special Education Comple | x 0.40         |
| Faisalabad Dry Port               | 3.5            |
| Punjab Medical College Faisalabad | 5.9            |
| Motorway Interchange Millat Road  | 9              |