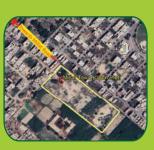

# PTCL OPEN PLOT, NEAR KIREN VALLEY HOUSING COLONY MILLAT TOWN, FAISALABAD

General Information of the Property

Area offered for Sale

Latitude, Longitude

**Dimension** 

21 Kanal, 6 Marla

31.492914, 73.113977

Frontage: 210 Feet Approx

| Point of Interest Distance        | e (KM) By Road |
|-----------------------------------|----------------|
| National Special Education Comple | x 0.40         |
| Faisalabad Dry Port               | 3.5            |
| Punjab Medical College Faisalabad | 5.9            |
| Motorway Interchange Millat Road  | 9              |