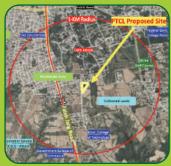

# PTCL OPEN PLOT, NEAR TOTAL PARCO REGIONAL OFFICE INDUSTRIAL ESTATE HIGHWAY, MULTAN

### General Information of the Property

Area offered for Sale

Latitude, Longitude

**Dimension** 

24 Kanal

30.144392, 71.399813

Frontage: 380 Feet Approx

| Point of Interest          | Distance (KM) By Road |
|----------------------------|-----------------------|
| International Airport      | 8                     |
| Railway Station            | 7.5                   |
| Sher Shah Road             | 1.5                   |
| Victoria Memorial Hospital | 0.8                   |