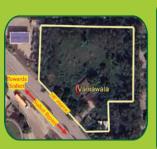

### **AVAILABLE PROPERTIES**

GUJRANWALA

OC ROAD

65 Kanal

GUJRANWALA

VANIANWALA

12 Kanal

FAISALABAD
MILLAT TOWN
21 Kanal

# PTCL EXCHANGE VANIANWALA, SIALKOT BYPASS ROAD, ADJACENT TO BEACONHOUSE PALM TREE CAMPUS, GUJRANWALA

General Information of the Property

Area offered for Sale

Latitude, Longitude

Dimension

11 Kanal, 16 Marla

32.186778, 74.225972

Frontage: 195 Feet Approx

| Point of Interest           | Distance (KM) By Road |
|-----------------------------|-----------------------|
| Beaconhouse School          | 0.1                   |
| Roots School                | 0.4                   |
| Rahwali Cantt Railway Stati | on 4.3                |