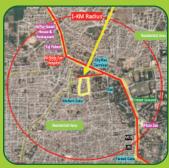

# SHAH DIN ROAD, NEAR MADINA MARRIAGE HALL, OKARA

General Information of the Property

Area offered for Sale

Latitude, Longitude

**Dimension** 

22 Kanal, 13 Maria

30.806579, 73.429327

Frontage: 182 Feet Approx

| Point of Interest         | Distance (KM) By Road |
|---------------------------|-----------------------|
| District & Session Courts | 1.5                   |
| DC/DPO Office             | 1.4                   |
| Railway Station           | 2.8                   |
| University of Okara       | 4.2                   |