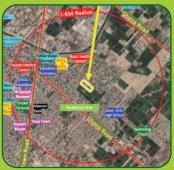

# DR. RAJA ROAD, NEAR ROYAL CADET PUBLIC SCHOOL, BAHAWALPUR

General Information of the Property

Area offered for Sale

Latitude, Longitude

**Dimension** 

25 Kanal, 19 Maria

29.405513, 71.677749

Frontage: 220 Feet Approx

| Point of Interest       | Distance (KM) By Road |
|-------------------------|-----------------------|
| Grand Trunk Road        | 4.4                   |
| Quaid-e-Azam Medical Co | llege 2.8             |
| Railway Station         | 2.5                   |
| Sadiq Public School     | 4.6                   |
| Bahawalpur Cantt.       | 5.5                   |