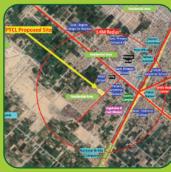

### General Information of the Property

Area offered for Sale

Latitude, Longitude

**Dimension** 

64 Kanal, 18 Marla

32.183713, 74.19053

Frontage: 395 Feet Approx

| Point of Interest | Distance (KM) By Road |
|-------------------|-----------------------|
| Grand Trunk Road  | 0.7                   |
| Railway Station   | 1                     |
| DC Office         | 1.2                   |
| Civil Hospital    | 2.2                   |