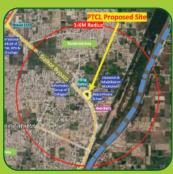

### General Information of the Property

Area offered for Sale

Latitude, Longitude

**Dimension** 

64 Kanal, 18 Marla

32.183713, 74.19053

Frontage: 395 Feet Approx

| Point of Interest | Distance (KM) By Road |
|-------------------|-----------------------|
| Grand Trunk Road  | 0.7                   |
| Railway Station   | 1                     |
| DC Office         | 1.2                   |
| Civil Hospital    | 2.2                   |