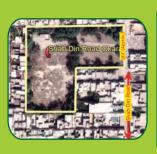

# SHAH DIN ROAD, NEAR MADINA MARRIAGE HALL, OKARA

General Information of the Property

Area offered for Sale

Latitude, Longitude

**Dimension** 

22 Kanal, 13 Maria

30.806579, 73.429327

Frontage: 182 Feet Approx

| Point of Interest         | Distance (KM) By Road |
|---------------------------|-----------------------|
| District & Session Courts | 1.5                   |
| DC/DPO Office             | 1.4                   |
| Railway Station           | 2.8                   |
| University of Okara       | 4.2                   |