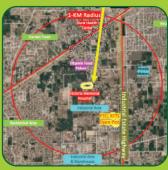

# PTCL OPEN PLOT, NEAR TOTAL PARCO REGIONAL OFFICE INDUSTRIAL ESTATE HIGHWAY, MULTAN

### General Information of the Property

Area offered for Sale

Latitude, Longitude

**Dimension** 

24 Kanal

30.144392, 71.399813

Frontage: 380 Feet Approx

| Point of Interest          | Distance (KM) By Road |
|----------------------------|-----------------------|
| International Airport      | 8                     |
| Railway Station            | 7.5                   |
| Sher Shah Road             | 1.5                   |
| Victoria Memorial Hospital | 0.8                   |