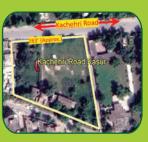

# KACHEHRI ROAD, NEAR DCO HOUSE, KASUR

General Information of the Property

Area offered for Sale

Latitude, Longitude

**Dimension** 

13 Kanal, 10 Maria

31.113506, 74.464301

Frontage: 283 Feet Approx

| Point of Interest  | Distance (KM) By Road |
|--------------------|-----------------------|
| DC Office          | 0.9                   |
| Railway Station    | 2.3                   |
| DHQ Hospital       | 2.8                   |
| Lahore- Kasur Road | 0.2                   |