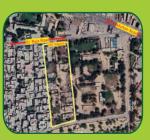

# SHAH DIN ROAD, NEAR MADINA MARRIAGE HALL, OKARA

General Information of the Property

Area offered for Sale

Latitude, Longitude

**Dimension** 

22 Kanal, 13 Maria

30.806579, 73.429327

Frontage: 182 Feet Approx

| Point of Interest         | Distance (KM) By Road |
|---------------------------|-----------------------|
| District & Session Courts | 1.5                   |
| DC/DPO Office             | 1.4                   |
| Railway Station           | 2.8                   |
| University of Okara       | 4.2                   |