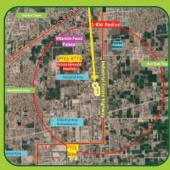

# DC ROAD, NEAR AL-NOOR SHOPPING MALL, GUJRANWALA

### General Information of the Property

Area offered for Sale

Latitude, Longitude

**Dimension** 

64 Kanal, 18 Marla

32.183713, 74.19053

Frontage: 395 Feet Approx

| Point of Interest | Distance (KM) By Road |
|-------------------|-----------------------|
| Grand Trunk Road  | 0.7                   |
| Railway Station   | 1                     |
| DC Office         | 1.2                   |
| Civil Hospital    | 2.2                   |