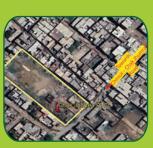

### General Information of the Property

Area offered for Sale

Latitude, Longitude

**Dimension** 

64 Kanal, 18 Marla

32.183713, 74.19053

Frontage: 395 Feet Approx

| Point of Interest | Distance (KM) By Road |
|-------------------|-----------------------|
| Grand Trunk Road  | 0.7                   |
| Railway Station   | 1                     |
| DC Office         | 1.2                   |
| Civil Hospital    | 2.2                   |