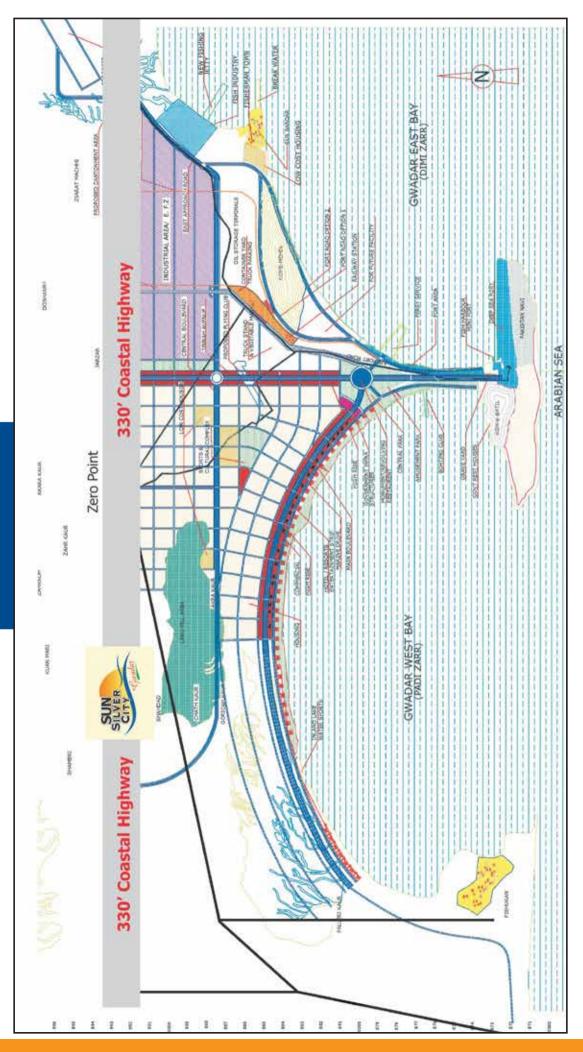

-----------|-----|
| <b>2.</b> M  | lain Road                     | 10% |
| 3. P         | ark Facing                    | 10% |
| 4. 1         | ark Facing<br>40/80 Feet Road | 10% |

### **Terms and Conditions**

- All extra charges will be payable within 180 days from the date of booking. Documentation charges for Sub-Lease, Development Charges, Roads, Sewerage, connection charges for Gas, Water & Electricity Line and Transformer will be charged extra, payable as and when demanded.

  The allocation of unit shall remain provisional untill full and final payment is
- received by the company.

| Name:       |        |
|-------------|--------|
| Plot No.:   | Block: |
| Туре:       | Size:  |
| Total Cost: |        |
| Booked by:  |        |

| Date: |
|-------|
|-------|

# LOCATION MAP